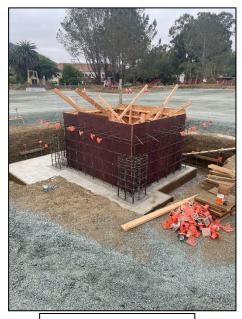

Concrete form work and rebar installation of the elevator pit walls is in progress along with trenching and installation of site domestic water and fire water infrastructure.

**Noise:** Equipment Operations

Parking: No Impact Utilities: No Impact Odors: None

**Grade Beam Markings** 

Elevator Pit Wall Forms

Fire Water Infrastructure

Domestic Water Infrastructure