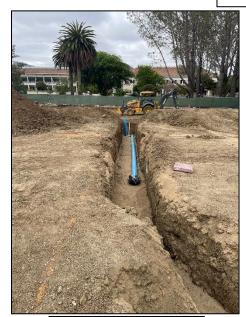

Concrete form work and rebar installation of the elevator pit walls is in progress along with trenching and installation of site domestic water and fire water infrastructure.

**Noise:** Equipment Operations

Parking: No Impact Utilities: No Impact Odors: None

**Grade Beam Markings** 

Elevator Pit Wall Forms

Fire Water Infrastructure

Domestic Water Infrastructure