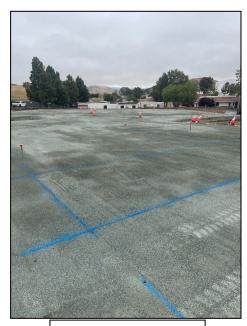

## **SLO Campus Center**

Work this week: The contractor laid and compacted engineered fill (base) over the entire building pad and marked the locations of the building grade beams. Excavation for building grade beams will begin next week.

Parking: No Impact Utilities: No Impact Odors: None

**Grade Beam Markings** 

Elevator Pit Wall Forms

Fire Water Infrastructure

Domestic Water Infrastructure