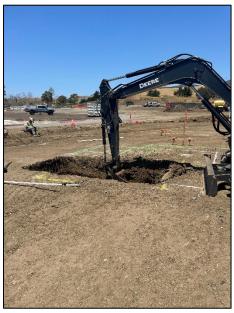

## **SLO Campus Center**

Work this week: This week, the contractor completed over-excavation of the building pad and import to subgrade elevation. Building footings have been laid out on the subgrade pad. Contractor has started digging trenches for under slab plumbing & electrical as well as the elevator pit.