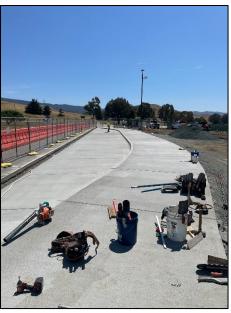

Bus Turn-out and pedestrian walkway along Ramouldo Road were completed this week.

**Noise:** Loud noise from equipment & trucking

Parking: No Impacts

**Utilities:** No Interruptions at this time

**Odors:** None