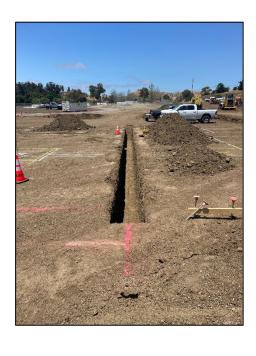

## **SLO Campus Center**

Work this week: This week, the contractor completed over-excavation of the building pad and import to subgrade elevation. Building footings have been laid out on the subgrade pad. Contractor has started digging trenches for under slab plumbing & electrical as well as the elevator pit.