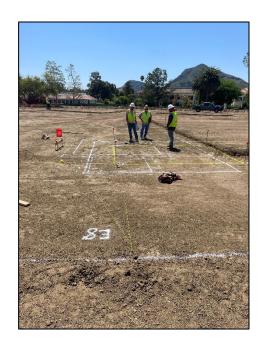

## **SLO Campus Center**

Work this week: This week, the contractor completed over-excavation of the building pad and import to subgrade elevation. Building footings have been laid out on the subgrade pad. Contractor has started digging trenches for under slab plumbing & electrical as well as the elevator pit.