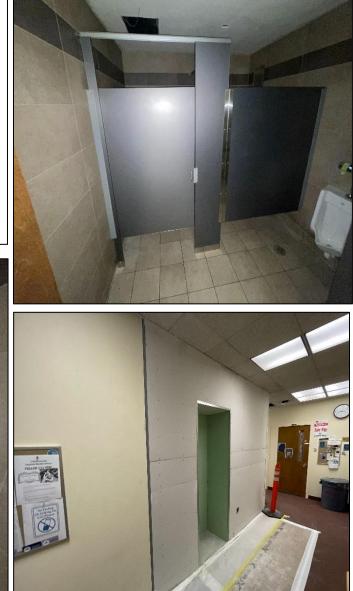

## 4k, 5k, 6k Restroom & Drinking Fountain **ADA Upgrades**

Work this week: The contractor completed installation of plumbing fixtures, restroom accessories and toilet partitions in Building 6200 restrooms. Access hatches and lighting fixtures are scheduled to be installed next week.