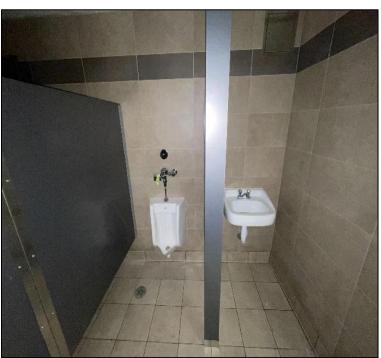

## 4k, 5k, 6k Restroom & Drinking Fountain **ADA Upgrades**

Work this week: The contractor completed installation of plumbing fixtures, restroom accessories and toilet partitions in Building 6200 restrooms. Access hatches and lighting fixtures are scheduled to be installed next week.