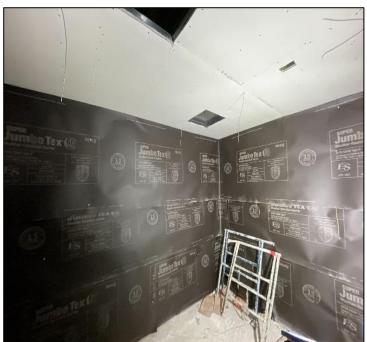

Noise: Loud noise from equipment & trucking

Parking: Work vehicles will be parking in designated

areas listed on the construction alert.

**Utilities:** No Interruptions at this time.

Odors: None.

Vapor barrier in preparation for lath