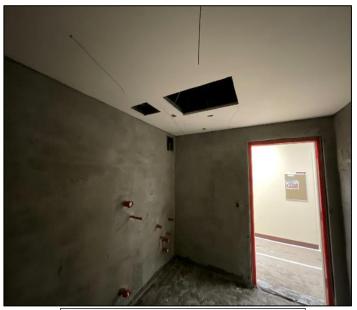

Plaster installed in preparation for tile

Insulation at drinking fountain alcove