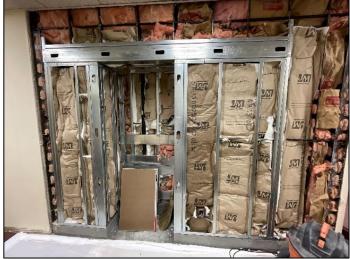

## 4k, 5k, 6k Restroom & Drinking Fountain ADA Upgrades

**Work this week:** Contractor hung, taped and painted lids in 6200 men's and women's restrooms. New wall at drinking fountain alcove has been insulated and began floating walls are in preparation for tile.