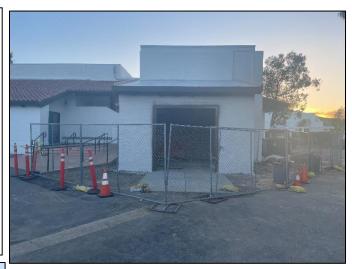

## 5200/6100 Switchgear

**Work this week:** Contractor has installed roofing underlayment and rake supports. Pending approval of rake installation. Plaster installation work has been completed, and a base coat of paint has been applied.