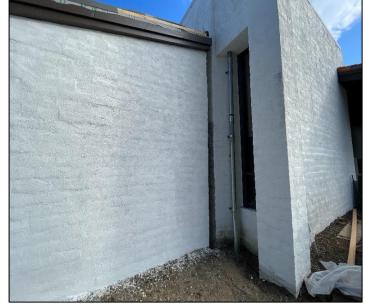

## 5200/6100 Switchgear

**Work this week:** Contractor has installed roofing underlayment and rake supports. Pending approval of rake installation. Plaster installation work has been completed, and a base coat of paint has been applied.

South Elevation

West Elevation