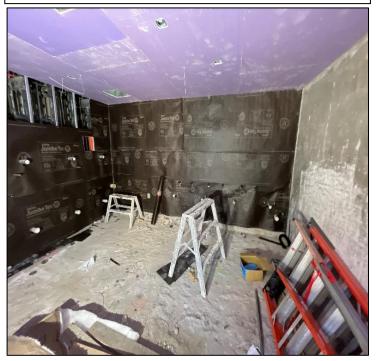

## 4k, 5k, 6k Restroom & Drinking Fountain **ADA Upgrades**

Work this week: Contractor hung drywall lids and installed lath system at Building 6100. Plumbing fixtures have been installed in 4100 and toilet partitions are in progress. Demolition work at Building 4300 has been completed and underground plumbing work remains ongoing.