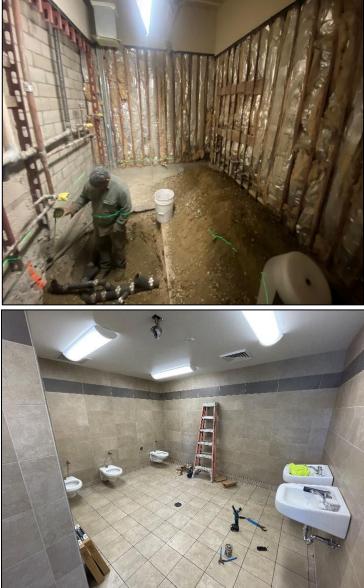

## 4k, 5k, 6k Restroom & Drinking Fountain **ADA Upgrades**

Work this week: Contractor hung drywall lids and installed lath system at Building 6100. Plumbing fixtures have been installed in 4100 and toilet partitions are in progress. Demolition work at Building 4300 has been completed and underground plumbing work remains ongoing.