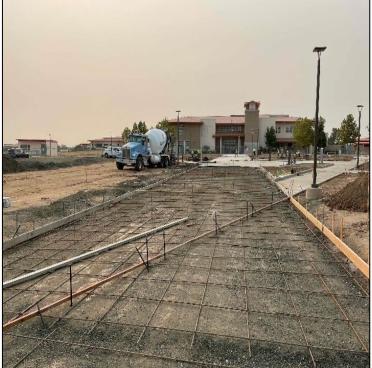

## North County Campus Parking Lot 10 and Site Improvements

**Work this week:** Concrete was poured to set the steel frames for dry creek crossings in place. The concrete curb bordering the dry creek was also poured in place. Irrigation installation work is ongoing. The landscape contractor began prepping the soils for planting materials. Additional reinforcing steel was also placed for the main 25' walkway in preparation for the next concrete pour.