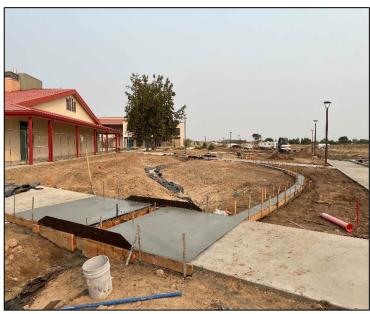

## North County Campus Parking Lot 10 and Site Improvements

**Work this week:** Concrete was poured to set the steel frames for dry creek crossings in place. The concrete curb bordering the dry creek was also poured in place. Irrigation installation work is ongoing. The landscape contractor began prepping the soils for planting materials. Additional reinforcing steel was also placed for the main 25' walkway in preparation for the next concrete pour.