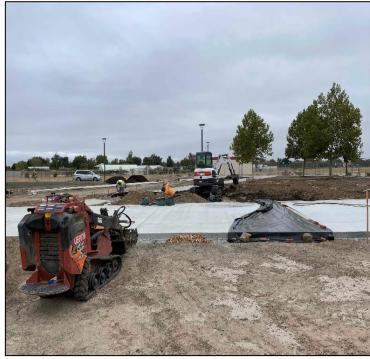

## North County Campus Parking Lot 10 and Site Improvements

**Work this week:** Concrete was poured to set the steel frames for dry creek crossings in place. The concrete curb bordering the dry creek was also poured in place. Irrigation installation work is ongoing. The landscape contractor began prepping the soils for planting materials. Additional reinforcing steel was also placed for the main 25' walkway in preparation for the next concrete pour.