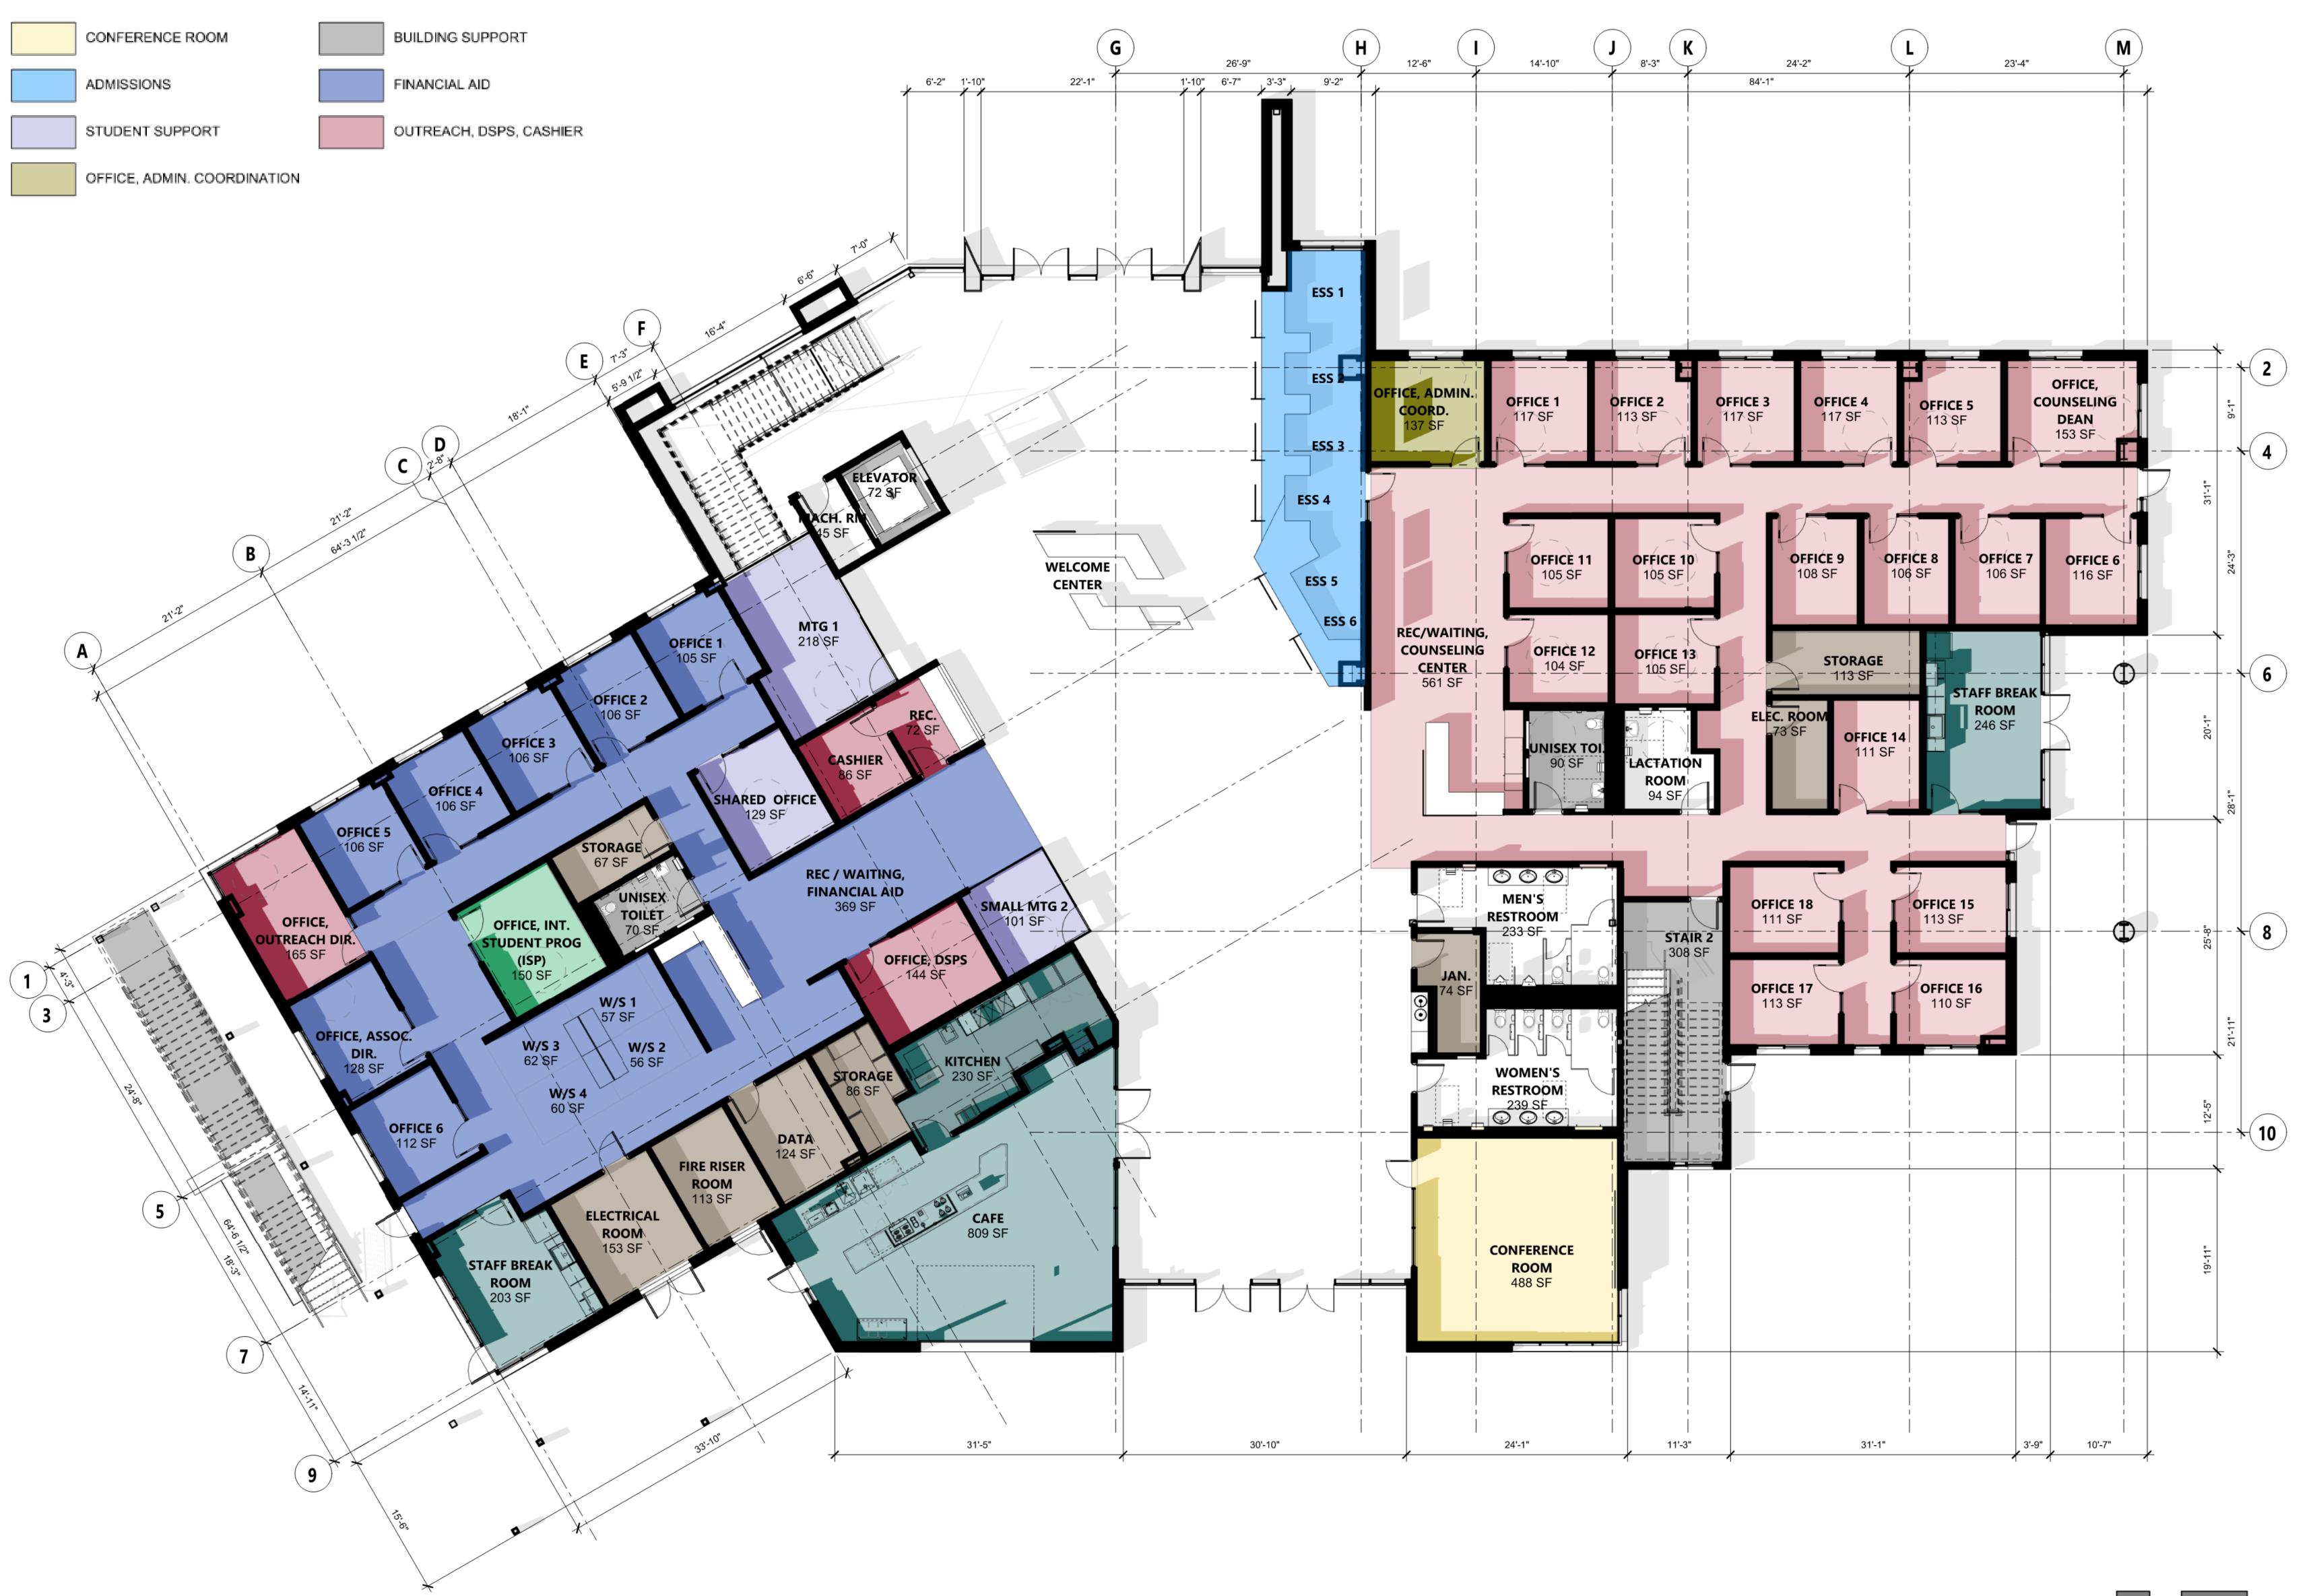

## SAN LUIS OBISPO CAMPUS CENTER DESIGN PROGRESS PRESENTATION



San Luis Obispo County Community College District

# Presentation Outline

- Campus Center Location
- Site Design
- Floor Plans
- Exterior Views
- Interior Views



#### OVERALL CAMPUS SITE PLAN









#### SITE PLAN









#### FIRST FLOOR LEGEND





#### FIRST FLOOR PLAN





#### SECOND FLOOR LEGEND





#### SECOND FLOOR PLAN





#### PERSPECTIVE VIEW- FRONT





#### PERSPECTIVE VIEW- FROM THE CAMPUS ENTRY





#### PERSPECTIVE VIEW- APPROACH FROM PARKING LOT 4





#### PERSPECTIVE VIEW- SOUTHWEST BUILDING CORNER





#### PERSPECTIVE VIEW- AMPHITHEATRE VIEW





### INTERIOR VIEW- LOBBY FROM THE MAIN ENTRY





#### INTERIOR VIEW-LOBBY





### INTERIOR VIEW- LOWER LOBBY FROM THE CAMPUS ENTRY





# INTERIOR VIEW- CAFE