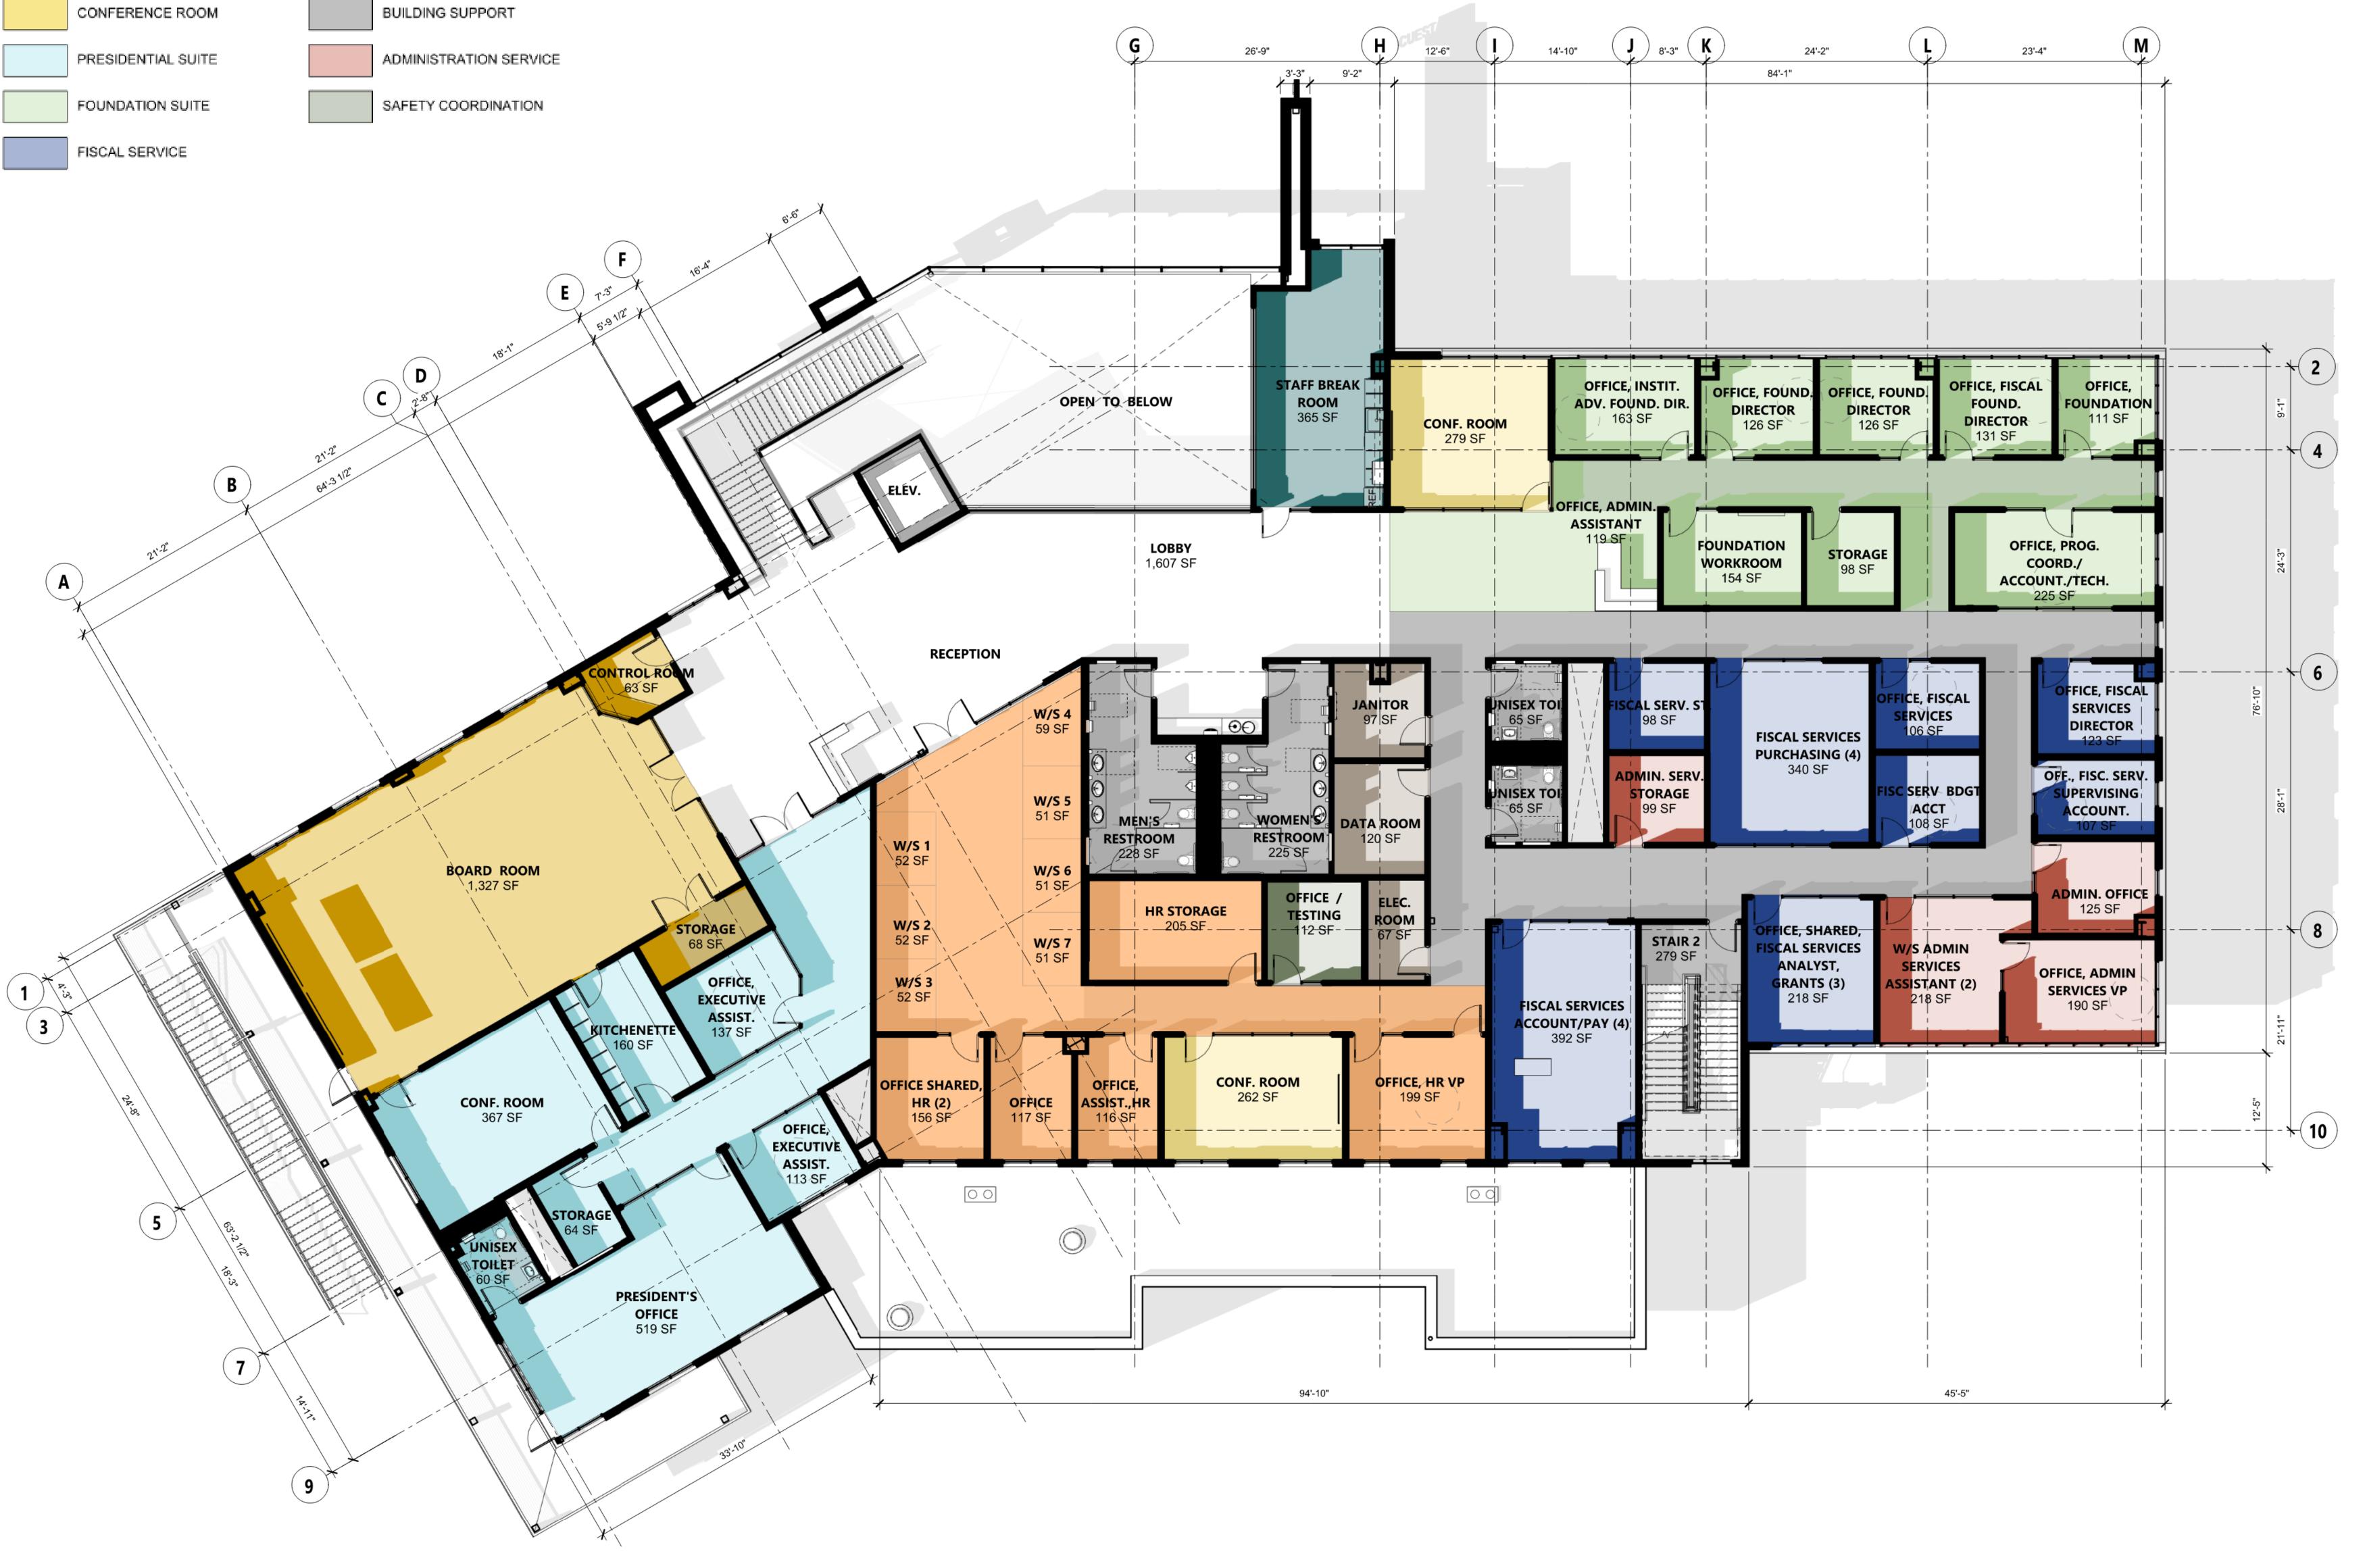

## SAN LUIS OBISPO CAMPUS CENTER DESIGN PROGRESS PRESENTATION



San Luis Obispo County Community College District

# Presentation Outline

- Campus Center Location
- Site Design
- Floor Plans
- Exterior Views
- Interior Views



#### OVERALL CAMPUS SITE PLAN









#### SITE PLAN









#### FIRST FLOOR LEGEND





#### FIRST FLOOR PLAN





#### SECOND FLOOR LEGEND





#### SECOND FLOOR PLAN





#### PERSPECTIVE VIEW- FRONT





#### PERSPECTIVE VIEW- FROM THE CAMPUS ENTRY





#### PERSPECTIVE VIEW- APPROACH FROM PARKING LOT 4





#### PERSPECTIVE VIEW- SOUTHWEST BUILDING CORNER





#### PERSPECTIVE VIEW- AMPHITHEATRE VIEW





### INTERIOR VIEW- LOBBY FROM THE MAIN ENTRY





#### INTERIOR VIEW-LOBBY





### INTERIOR VIEW- LOWER LOBBY FROM THE CAMPUS ENTRY





# INTERIOR VIEW- CAFE