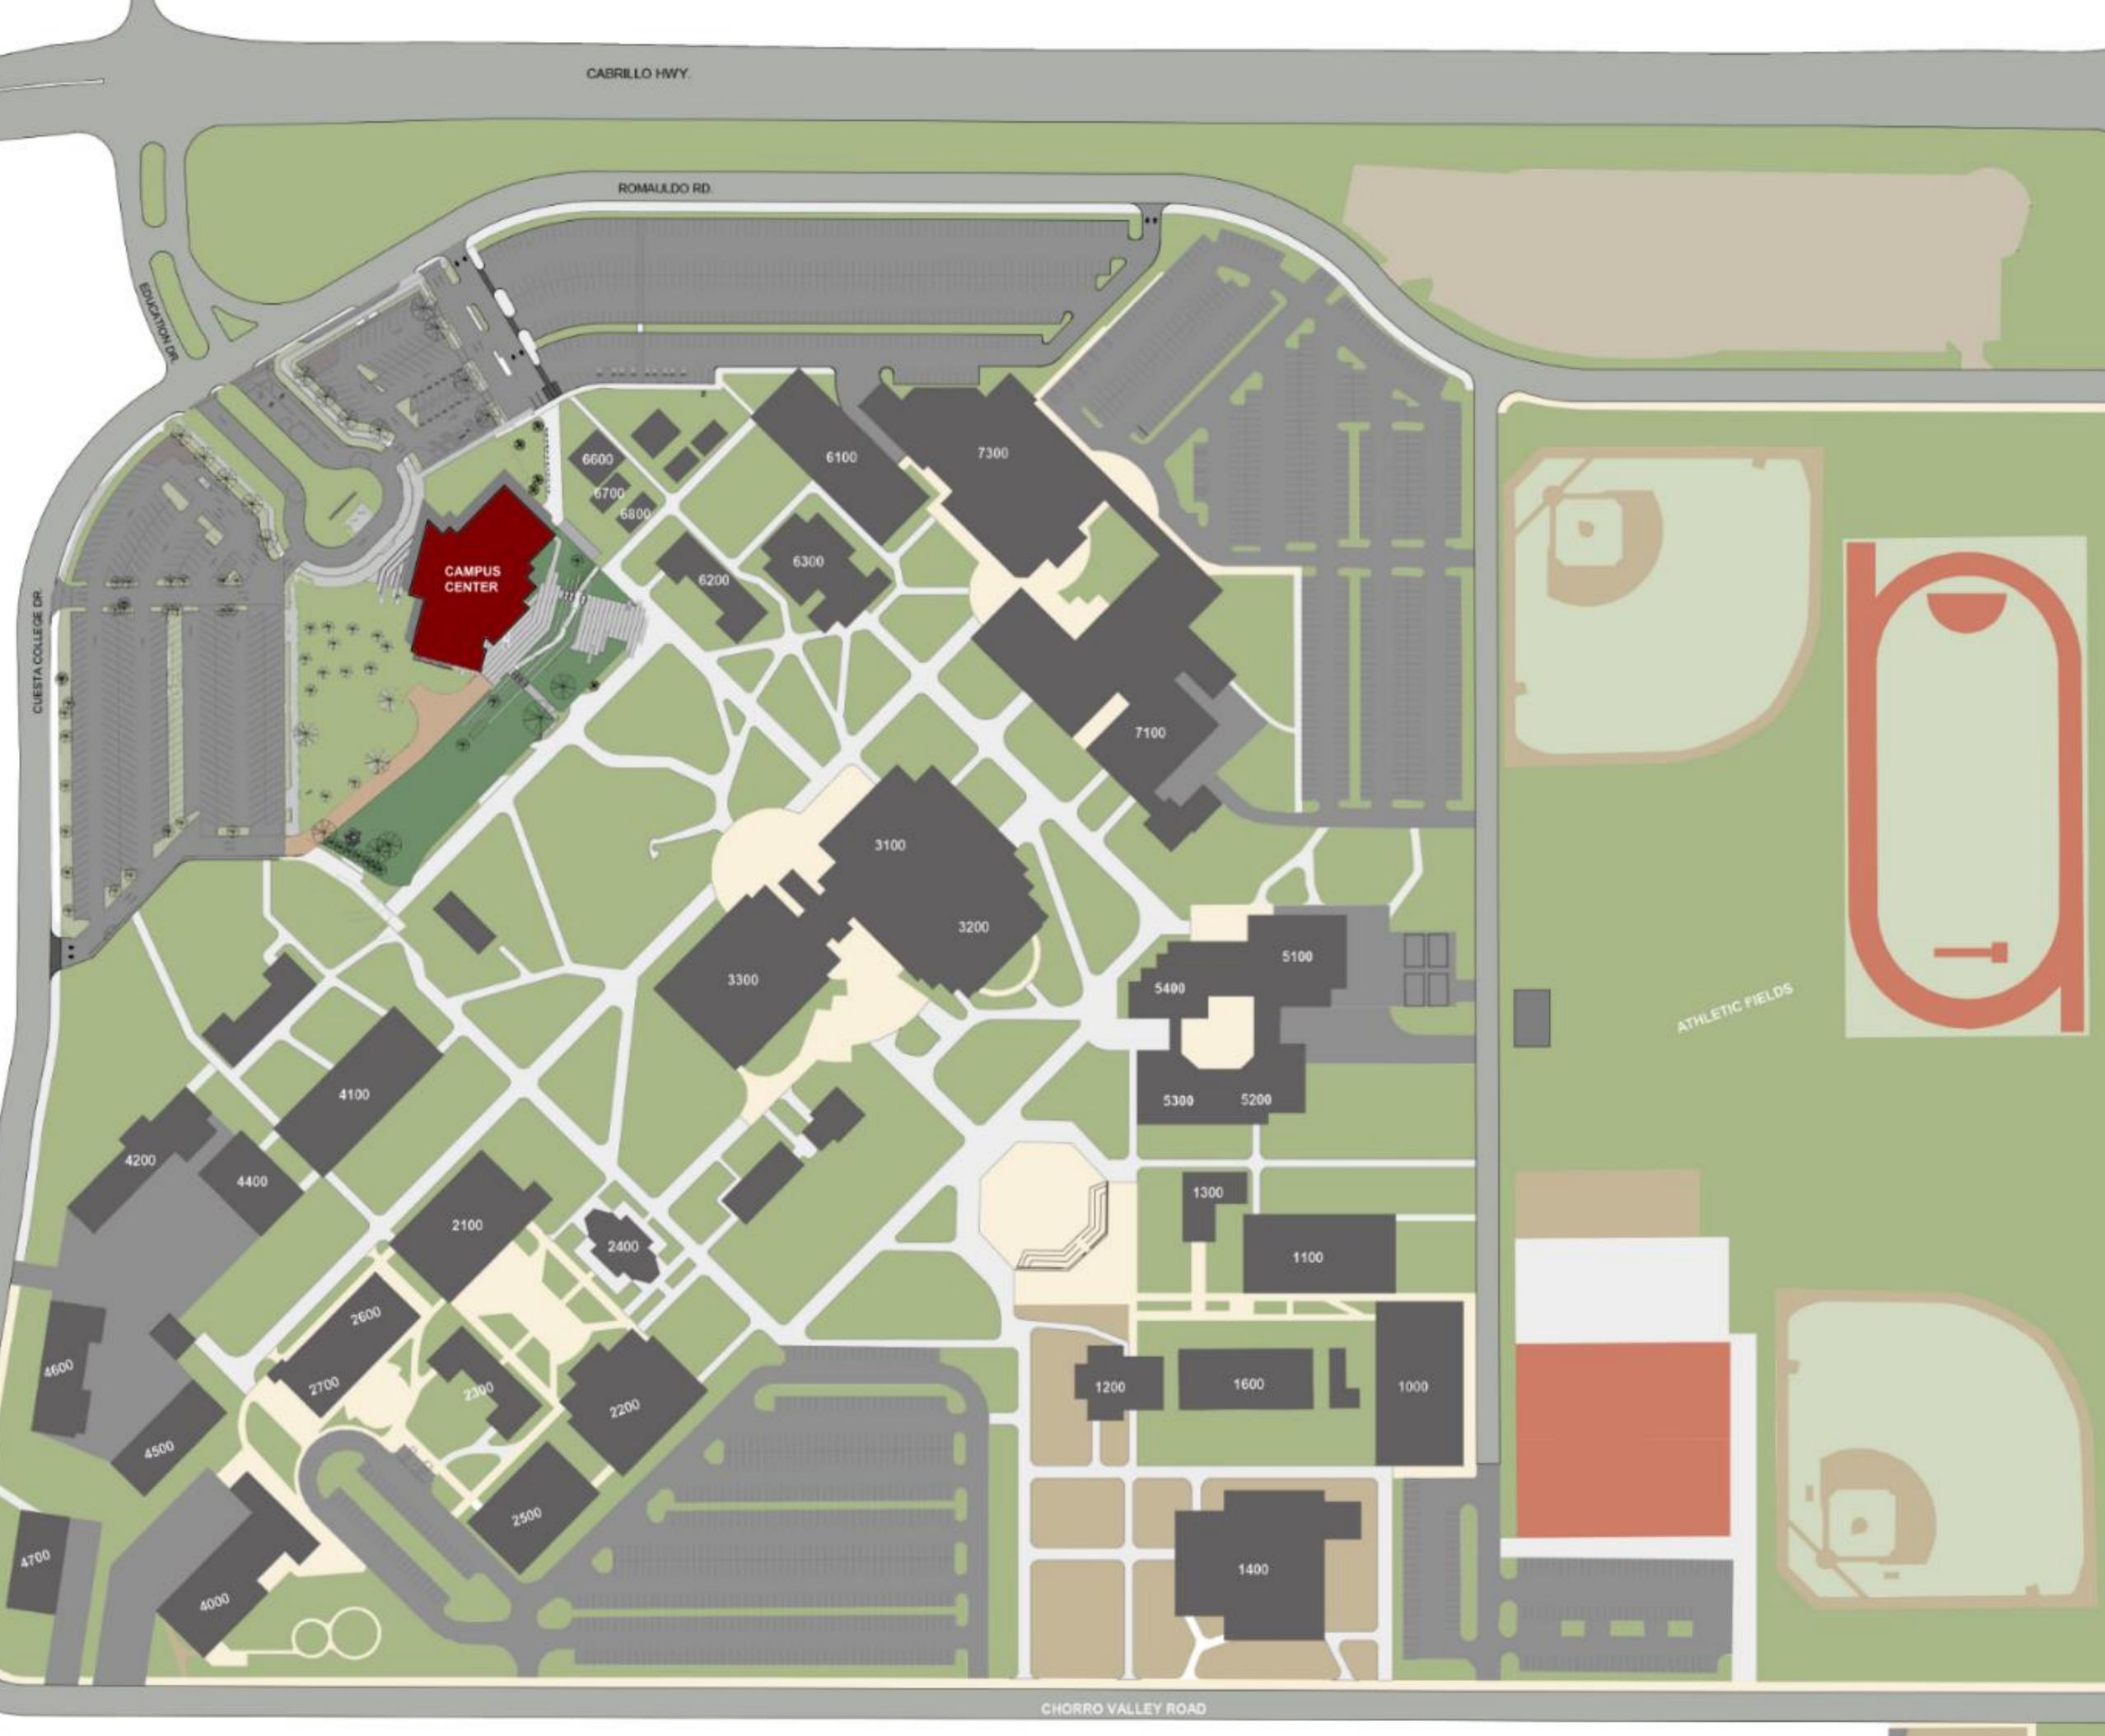

## SAN LUIS OBISPO CAMPUS CENTER DESIGN PROGRESS PRESENTATION



San Luis Obispo County Community College District

# Presentation Outline

- Campus Center Location
- Site Design
- Floor Plans
- Exterior Views
- Interior Views



#### OVERALL CAMPUS SITE PLAN









#### SITE PLAN









#### FIRST FLOOR LEGEND





#### FIRST FLOOR PLAN





#### SECOND FLOOR LEGEND





#### SECOND FLOOR PLAN





#### PERSPECTIVE VIEW- FRONT





#### PERSPECTIVE VIEW- FROM THE CAMPUS ENTRY





#### PERSPECTIVE VIEW- APPROACH FROM PARKING LOT 4





#### PERSPECTIVE VIEW- SOUTHWEST BUILDING CORNER





#### PERSPECTIVE VIEW- AMPHITHEATRE VIEW





### INTERIOR VIEW- LOBBY FROM THE MAIN ENTRY





#### INTERIOR VIEW-LOBBY





### INTERIOR VIEW- LOWER LOBBY FROM THE CAMPUS ENTRY





# INTERIOR VIEW- CAFE