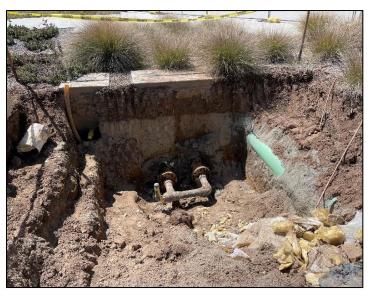

## North County Campus Parking Lot 10 and Site Improvements

**Work this week:** Contractor continued demolition in the future quad area. The transformer in the quad was demobilized and removed and the chilled water line and gas line point of connection was excavated. The shade structure from the former ECE play yard was relocated to the plant science facility.