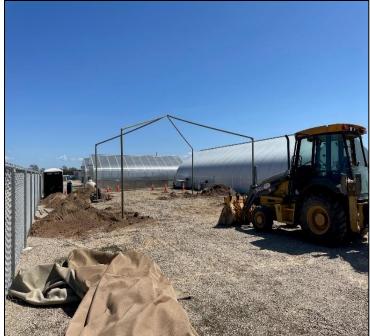

## North County Campus Parking Lot 10 and Site Improvements

**Work this week:** Contractor continued demolition in the future quad area. The transformer in the quad was demobilized and removed and the chilled water line and gas line point of connection was excavated. The shade structure from the former ECE play yard was relocated to the plant science facility.