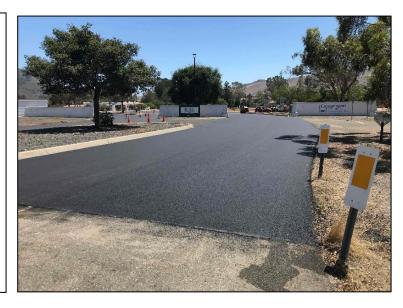

## **SLO Campus Asphalt Repairs Project**

**Work this week:** The repaying work at the entrance/exit road of Romauldo rd. has been completed. Contractor continued excavation and compaction at parking lot 6. Work on the pedestrian walkways off the service road has begun.