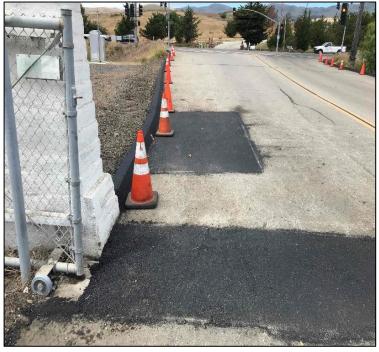

## **SLO Campus Asphalt Repairs Project**

**Work this week:** The repaying work at the entrance/exit road of Romauldo rd. has been completed. Contractor continued excavation and compaction at parking lot 6. Work on the pedestrian walkways off the service road has begun.