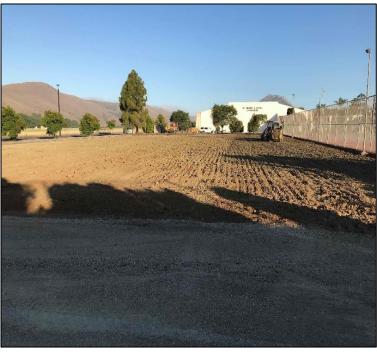

## **SLO Campus Asphalt Repairs Project**

**Work this week:** The repaying work at the entrance/exit road of Romauldo rd. has been completed. Contractor continued excavation and compaction at parking lot 6. Work on the pedestrian walkways off the service road has begun.