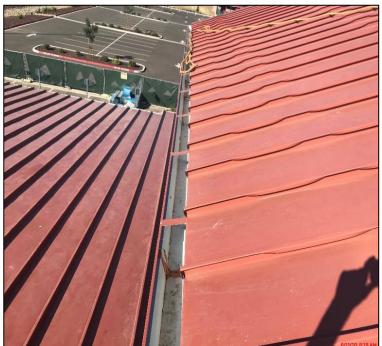

## R&B Shultz Early Childhood Education Building

**Work this week:** General contractor placed HVAC units on the roof in the mechanical well. Construction team continued work on standing seam metal roof, and lathe and paper for the plaster. Holes for site light standards were augured. Substantial completion date is schedule for Oct 8, 2020.