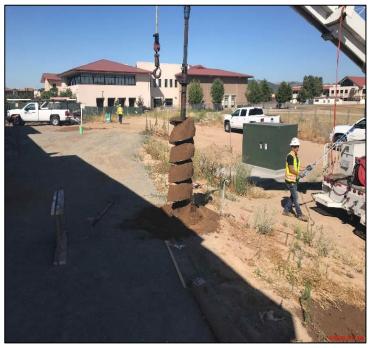

## R&B Shultz Early Childhood Education Building

**Work this week:** General contractor placed HVAC units on the roof in the mechanical well. Construction team continued work on standing seam metal roof, and lathe and paper for the plaster. Holes for site light standards were augured. Substantial completion date is schedule for Oct 8, 2020.