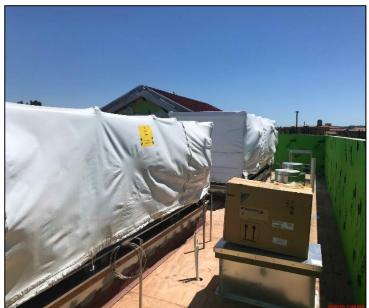

## R&B Shultz Early Childhood Education Building

**Work this week:** General contractor placed HVAC units on the roof in the mechanical well. Construction team continued work on standing seam metal roof, and lathe and paper for the plaster. Holes for site light standards were augured. Substantial completion date is schedule for Oct 8, 2020.