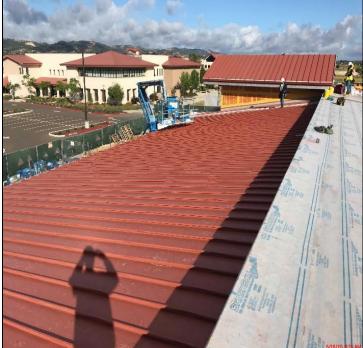

## R&B Shultz Early Childhood Education Building

**Work this week:** General contractor continued working on utility rough ins, interior painting, and standing metal seam roof. Window installation remains ongoing.