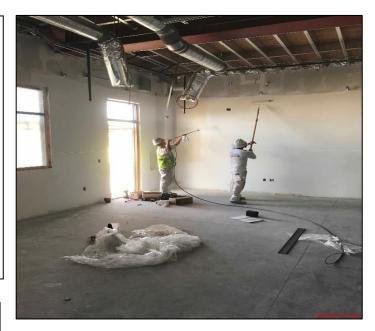

## R&B Shultz Early Childhood Education Building

**Work this week:** General contractor continued working on utility rough ins, interior painting, and standing metal seam roof. Window installation remains ongoing.