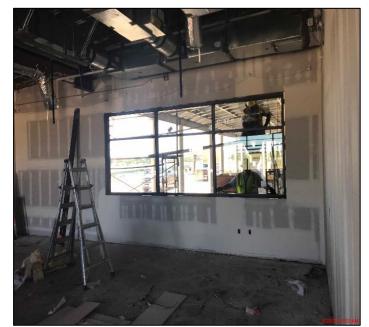

## R&B Shultz Early Childhood Education Building

**Work this week:** General contractor continued working on utility rough ins, interior painting, and standing metal seam roof. Window installation remains ongoing.