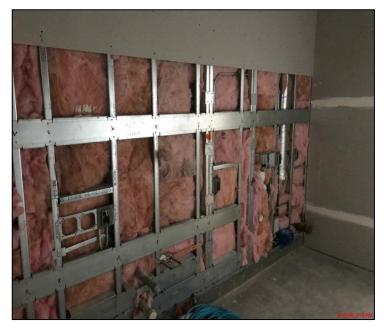

## **R&B Shultz Early Childhood Education** Building

**Work this week:** General contractor continued drywall and insulation work, as well as fabrication on the HVAC. Roughing ins and all the essential piping and ductwork remains ongoing. The window frame mock up work is complete and under review by 19six Architects.