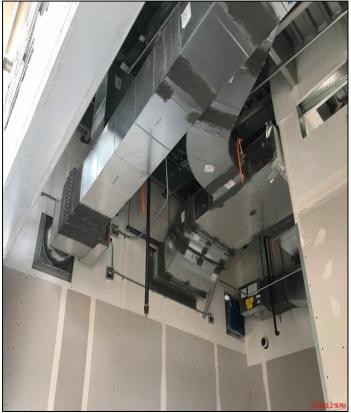

## **R&B Shultz Early Childhood Education** Building

**Work this week:** General contractor continued drywall and insulation work, as well as fabrication on the HVAC. Roughing ins and all the essential piping and ductwork remains ongoing. The window frame mock up work is complete and under review by 19six Architects.