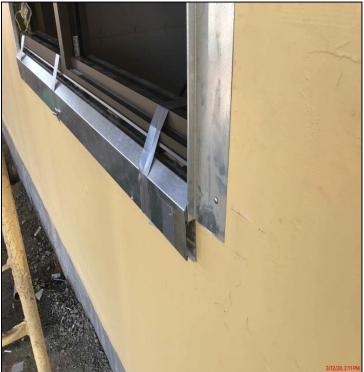

## **R&B Shultz Early Childhood Education** Building

**Work this week:** General contractor continued drywall and insulation work, as well as fabrication on the HVAC. Roughing ins and all the essential piping and ductwork remains ongoing. The window frame mock up work is complete and under review by 19six Architects.