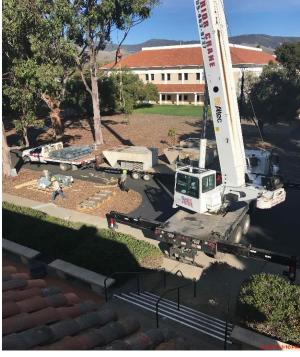

## 2000 Complex Reroof and HVAC Replacement Project

**Work this week:** General contractor working on startup on all multi-zone units on Building 2200, 2300, and 2400. Construction team reworked duct work in Building 2100.

Access: Areas around 2100 are closed

**Noise:** Minor noise of equipment during working

hours of 7am-4pm.

**Parking:** Minimal Parking interruption in Lot 5 staff

parking area.

Utilities: None Odors: None

**Dust:** Dust is minimal and being observed.