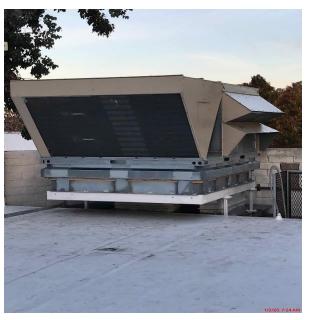

## 2000 Complex Reroof and HVAC Replacement Project

**Work this week:** General contractor working on startup on all multi-zone units on Building 2200, 2300, and 2400. Construction team reworked duct work in Building 2100.

Access: Areas around 2100 are closed

**Noise:** Minor noise of equipment during working

hours of 7am-4pm.

**Parking:** Minimal Parking interruption in Lot 5 staff

parking area.

Utilities: None Odors: None

**Dust:** Dust is minimal and being observed.