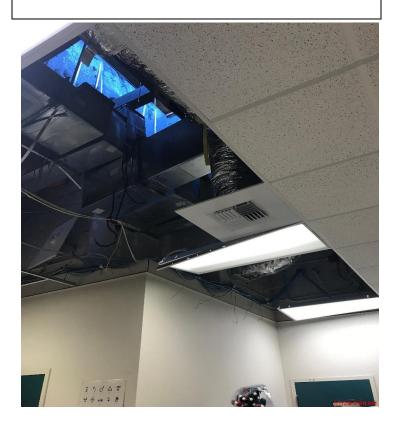

## 2000 Complex Reroof and HVAC Replacement Project

**Work this week:** General contractor working on startup on all multi-zone units on Building 2200, 2300, and 2400. Construction team reworked duct work in Building 2100.

Access: Areas around 2100 are closed

**Noise:** Minor noise of equipment during working

hours of 7am-4pm.

**Parking:** Minimal Parking interruption in Lot 5 staff

parking area.

Utilities: None Odors: None

**Dust:** Dust is minimal and being observed.