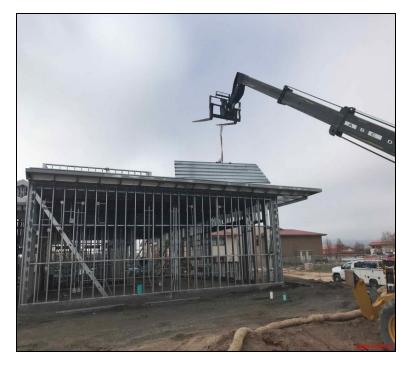

## **R&B Shultz Early Childhood Education** Building

**Work this week:** The general contractor continued working on the roof system, fire sprinklers, HVAC system, and exterior fascia. Construction team details cold formed metal framing via interior walls.