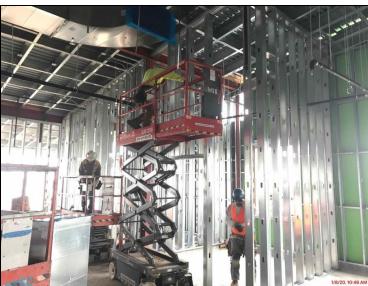

## **R&B Shultz Early Childhood Education** Building

**Work this week:** The general contractor continued working on the roof system, fire sprinklers, HVAC system, and exterior fascia. Construction team details cold formed metal framing via interior walls.