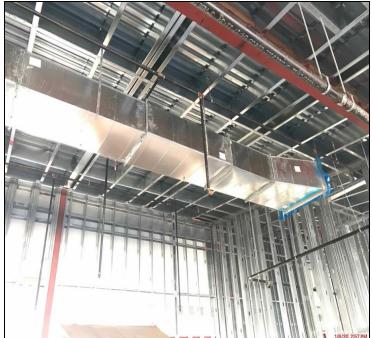

## **R&B Shultz Early Childhood Education** Building

**Work this week:** The general contractor continued working on the roof system, fire sprinklers, HVAC system, and exterior fascia. Construction team details cold formed metal framing via interior walls.