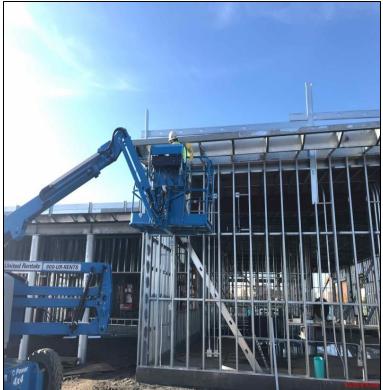

## **R&B Shultz Early Childhood Education** Building

**Work this week:** General contractor is in the final stages of the cold formed metal framing work. Construction team continued work on the interior walls, exterior fascia, MEP rough ins, electrical, and all needed hangers.