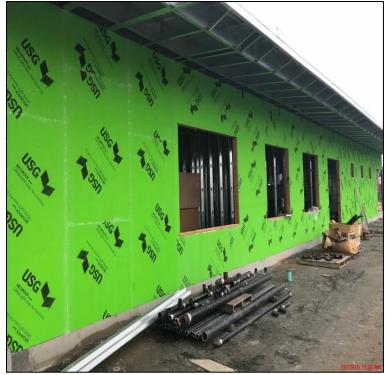

## **R&B Shultz Early Childhood Education Building**

**Work this week:** General contractor is working on interior walls, and the exterior sheathing. Final framing of section 3 is being performed. HVAC ducts were installed in hallway 125. Construction team continues work on pipe hangers, and main electrical rough ins.