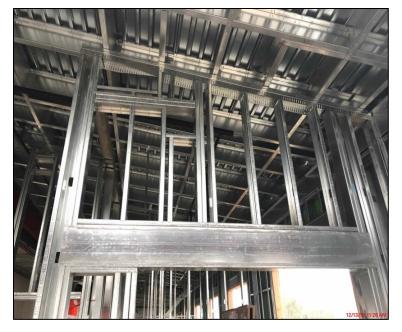

## **R&B Shultz Early Childhood Education Building**

**Work this week:** General contractor is working on interior walls, and the exterior sheathing. Final framing of section 3 is being performed. HVAC ducts were installed in hallway 125. Construction team continues work on pipe hangers, and main electrical rough ins.