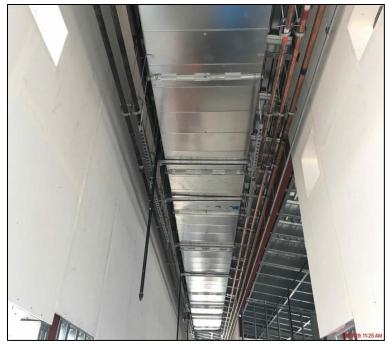

## **R&B Shultz Early Childhood Education Building**

**Work this week:** General contractor is working on interior walls, and the exterior sheathing. Final framing of section 3 is being performed. HVAC ducts were installed in hallway 125. Construction team continues work on pipe hangers, and main electrical rough ins.