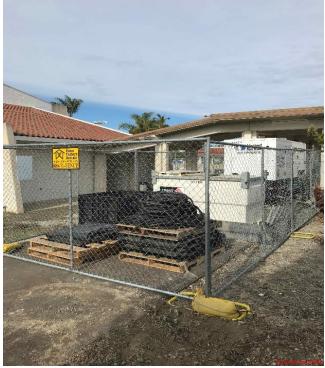

## 1000/2000 Electrical Service Replacement **Switchgear Project**

Work this week: Construction team began installation of backup generators for the gym, pool, and Building 2200 complex.

| Access:<br>Noise: | Limited access<br>Minor noise of equipment during working<br>hours of 7am-4pm. |
|-------------------|--------------------------------------------------------------------------------|
| Parking:          | Minimal Parking interruption in Lot 6.                                         |
| Utilities:        | None                                                                           |
| Odors:            | None                                                                           |
| Dust:             | Minimal.                                                                       |