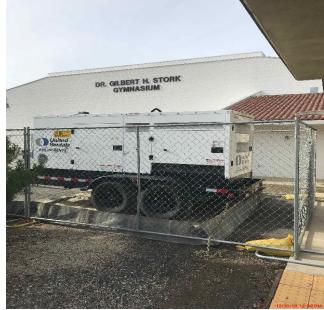

## 1000/2000 Electrical Service Replacement **Switchgear Project**

Work this week: Construction team began installation of backup generators for the gym, pool, and Building 2200 complex.

| Access:<br>Noise: | Limited access<br>Minor noise of equipment during working<br>hours of 7am-4pm. |
|-------------------|--------------------------------------------------------------------------------|
| Parking:          | Minimal Parking interruption in Lot 6.                                         |
| Utilities:        | None                                                                           |
| Odors:            | None                                                                           |
| Dust:             | Minimal.                                                                       |