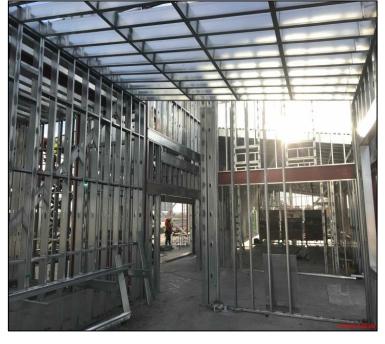

## **R&B Shultz Early Childhood Education Building**

**Work this week:** General contractor will have final exterior walls of the building completed by end of next week. Construction team continued working on the interior walls, which is expected to be complete week of 12/9. Work on the joists and blocking for section #2 & 3 is ongoing. The sanitary sewer renovation work was finalized.