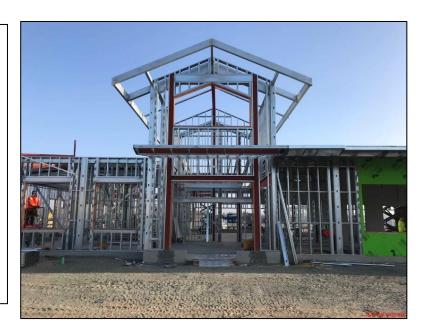

## **R&B Shultz Early Childhood Education Building**

**Work this week:** General contractor will have final exterior walls of the building completed by end of next week. Construction team continued working on the interior walls, which is expected to be complete week of 12/9. Work on the joists and blocking for section #2 & 3 is ongoing. The sanitary sewer renovation work was finalized.