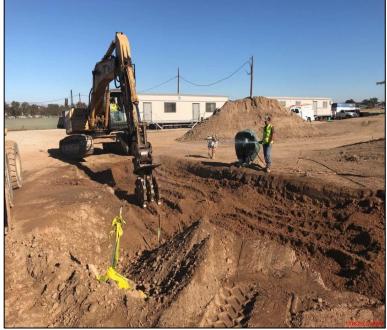

## **R&B Shultz Early Childhood Education Building**

**Work this week:** General contractor will have final exterior walls of the building completed by end of next week. Construction team continued working on the interior walls, which is expected to be complete week of 12/9. Work on the joists and blocking for section #2 & 3 is ongoing. The sanitary sewer renovation work was finalized.