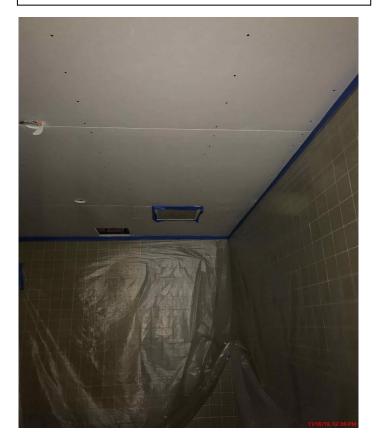

## 2000 Complex ADA Upgrades Project

**Work this week:** The general contractor continued work on doors and door hardware throughout the 2000 Complex. Work on the restrooms in Building 2300 is ongoing.

| Access:    | New hardware installed on doors at 2100, |
|------------|------------------------------------------|
|            | 2200, 2300, 2400, 2500.                  |
| Noise:     | None.                                    |
| Parking:   | No Impact                                |
| Utilities: | No Interruptions                         |
| Odors:     | None                                     |
| Dust:      | Dust control is being performed daily    |