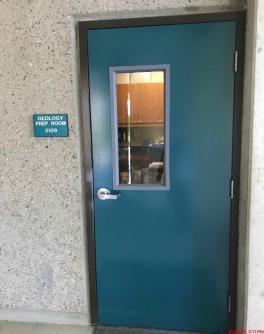

## 2000 Complex ADA Upgrades Project

**Work this week:** The general contractor completed installation of exterior drinking fountain handrails around the 2000 complex. Tile work continued in restrooms at Building 2300. Construction team installed new doors and levers throughout the 2000 complex.

Access: New hardware installed on doors at 2100,

2200, 2300, 2400, 2500.

**Noise:** Saw cutting of concrete.

Parking: No Impact
Utilities: No Interruptions

**Odors:** None

**Dust:** Dust control is being performed daily