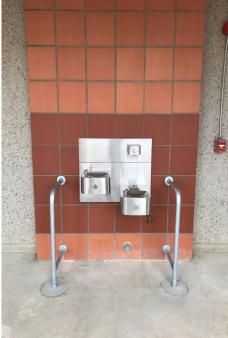

## 2000 Complex ADA Upgrades Project

**Work this week:** The general contractor completed installation of exterior drinking fountain handrails around the 2000 complex. Tile work continued in restrooms at Building 2300. Construction team installed new doors and levers throughout the 2000 complex.