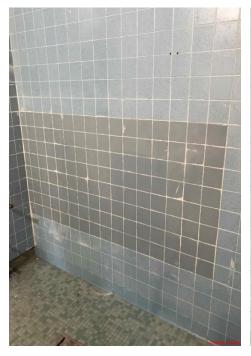

## 2000 Complex ADA Upgrades Project

**Work this week:** The general contractor completed installation of exterior drinking fountain handrails around the 2000 complex. Tile work continued in restrooms at Building 2300. Construction team installed new doors and levers throughout the 2000 complex.