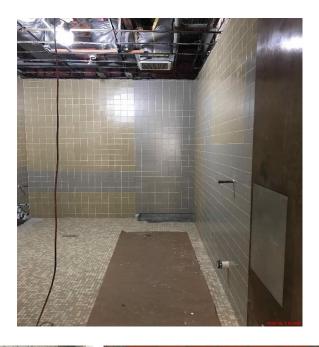

## 2000 Complex ADA Upgrades Project

**Work this week:** The general contractor completed installation of exterior drinking fountain handrails around the 2000 complex. Tile work continued in restrooms at Building 2300. Construction team installed new doors and levers throughout the 2000 complex.