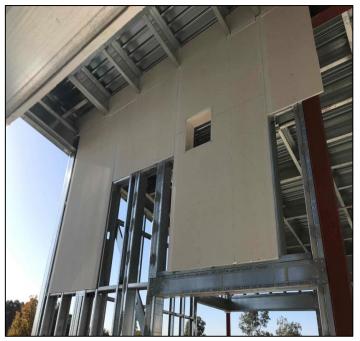

## **R&B Shultz Early Childhood Education Building**

Work this week: General contractor continued work on cold-formed metal framing of main building. Construction team is working on interior walls. Work has begun on the above ceiling Dense armor drywall. Construction team has openings started for overhead rough in items (HVAC, plumbing, electrical, etc.)