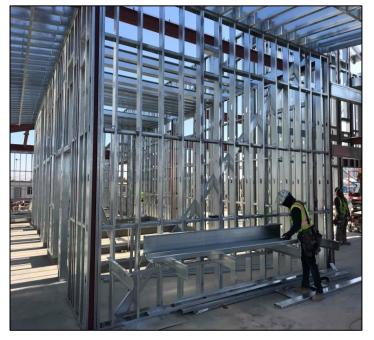

## **R&B Shultz Early Childhood Education Building**

Work this week: General contractor continued work on cold-formed metal framing of main building. Construction team is working on interior walls. Work has begun on the above ceiling Dense armor drywall. Construction team has openings started for overhead rough in items (HVAC, plumbing, electrical, etc.)