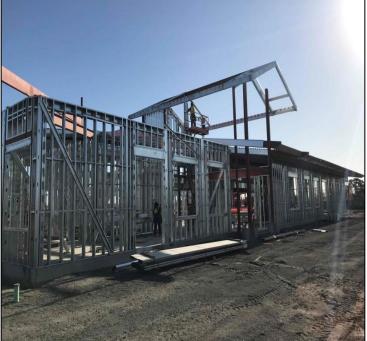

## **R&B Shultz Early Childhood Education Building**

Work this week: General contractor continued work on cold-formed metal framing of main building. Construction team is working on interior walls. Work has begun on the above ceiling Dense armor drywall. Construction team has openings started for overhead rough in items (HVAC, plumbing, electrical, etc.)