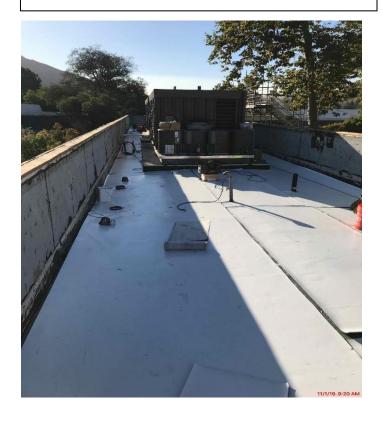

## 2000 Complex Reroof and HVAC Replacement Project

**Work this week:** The general contractor completed demolition of the roof on Bldg. 2300. Construction team is beginning replacement of roof, roof curbs, and roof drains. Throughout the next two weeks construction team will be completing coping work at Building 2100 and 2400.