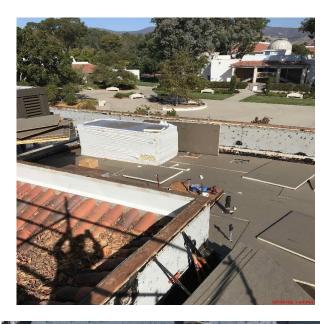

## 2000 Complex Reroof and HVAC Replacement Project

**Work this week:** The general contractor completed demolition of the roof on Bldg. 2300. Construction team is beginning replacement of roof, roof curbs, and roof drains. Throughout the next two weeks construction team will be completing coping work at Building 2100 and 2400.