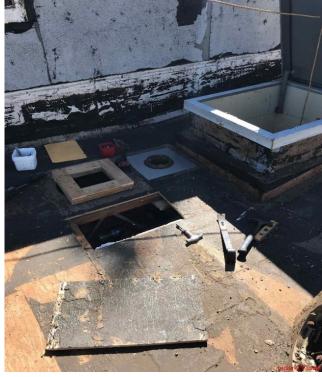

## 2000 Complex Reroof and HVAC Replacement Project

**Work this week:** The general contractor completed demolition of the roof on Bldg. 2300. Construction team is beginning replacement of roof, roof curbs, and roof drains. Throughout the next two weeks construction team will be completing coping work at Building 2100 and 2400.