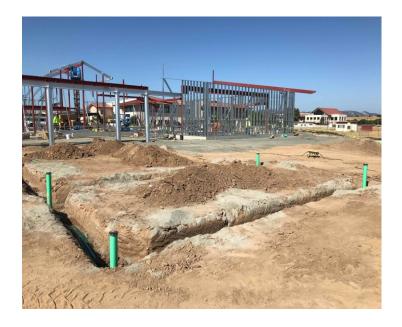

## **R&B Shultz Early Childhood Education Building**

**Work This Week:** The wall framing installation will be ongoing this week. Landscaping continues in the parking lot. The handrails have been installed at the stairs, and the storm drain has been installed in the playground area.