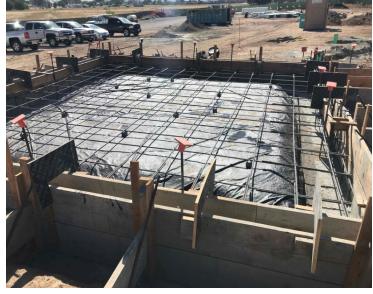

## **R&B Shultz Early Childhood Education Building**

**Work This Week:** The wall framing installation will be ongoing this week. Landscaping continues in the parking lot. The handrails have been installed at the stairs, and the storm drain has been installed in the playground area.