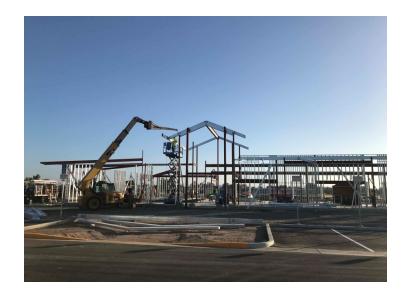

## **R&B Shultz Early Childhood Education Building**

**Work This Week:** The wall framing installation will be ongoing this week. Landscaping continues in the parking lot. The handrails have been installed at the stairs, and the storm drain has been installed in the playground area.