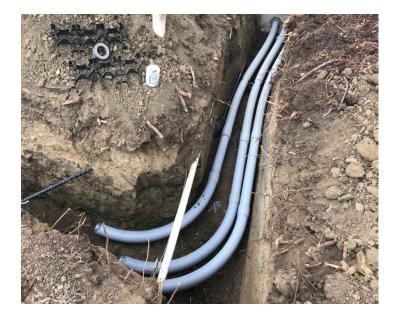

## **12KV Primary Electric EQ Replacement**

Work This Week: The contractor completed the campus wide shut down allowing them to do the coring needed to get their conduits into the vaults. The conduit installation is completed and the contractor will begin pouring the slurry.