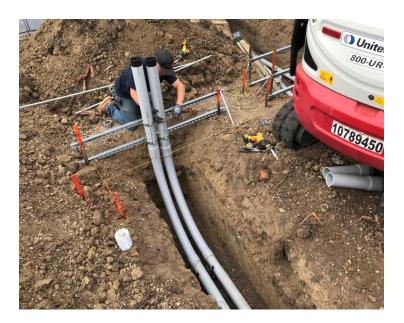

## **12KV Primary Electric EQ Replacement**

Work This Week: The contractor completed the campus wide shut down allowing them to do the coring needed to get their conduits into the vaults. The conduit installation is completed and the contractor will begin pouring the slurry.