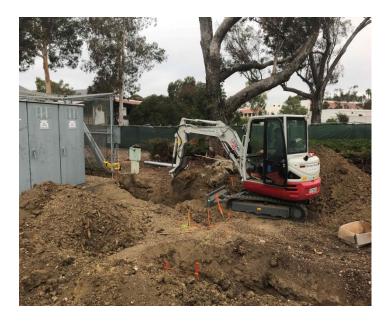

## **12KV Primary Electric EQ Replacement**

Work This Week: The contractor completed the campus wide shut down allowing them to do the coring needed to get their conduits into the vaults. The conduit installation is completed and the contractor will begin pouring the slurry.