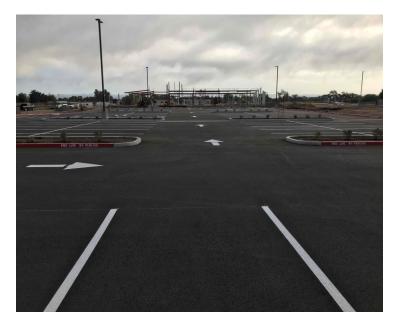

## **R&B Shultz Early Childhood Education Building**

**Work This Week:** Parking lot striping is complete and handicap signage is installed. Planting is progressing in the parking lot. Wall framing is being installed this week and will be ongoing.