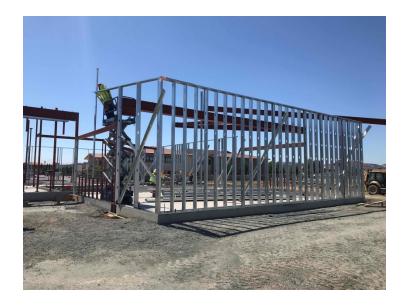

## **R&B Shultz Early Childhood Education Building**

**Work This Week:** Parking lot striping is complete and handicap signage is installed. Planting is progressing in the parking lot. Wall framing is being installed this week and will be ongoing.