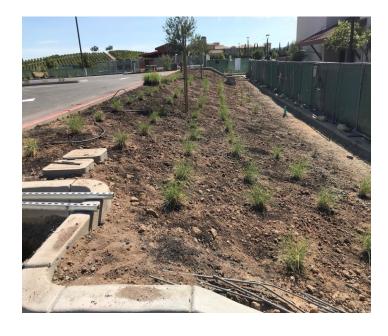

## **R&B Shultz Early Childhood Education Building**

**Work This Week:** Parking lot striping is complete and handicap signage is installed. Planting is progressing in the parking lot. Wall framing is being installed this week and will be ongoing.