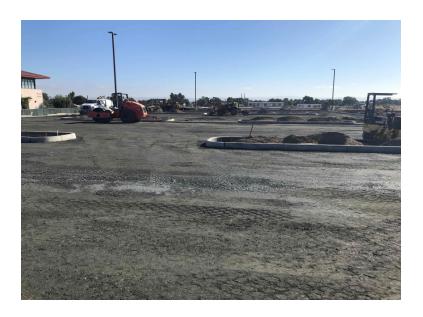

## **R&B Shultz Early Childhood Education Building**

**Work This Week:** The curbs and gutters were finished in the parking lot and base material is being placed. Formwork and reinforcing are being constructed for the storage buildings and CMU wall footings. Steel beams and columns have been delivered to the site.