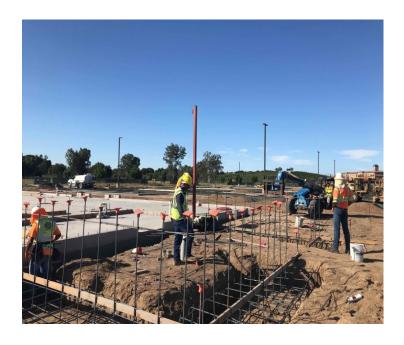

## **R&B Shultz Early Childhood Education Building**

**Work This Week:** The curbs and gutters were finished in the parking lot and base material is being placed. Formwork and reinforcing are being constructed for the storage buildings and CMU wall footings. Steel beams and columns have been delivered to the site.