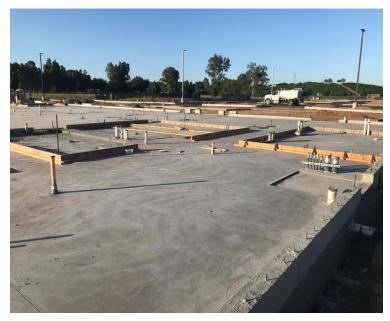

## **R&B Shultz Early Childhood Education Building**

**Work This Week:** The curbs and gutters were finished in the parking lot and base material is being placed. Formwork and reinforcing are being constructed for the storage buildings and CMU wall footings. Steel beams and columns have been delivered to the site.