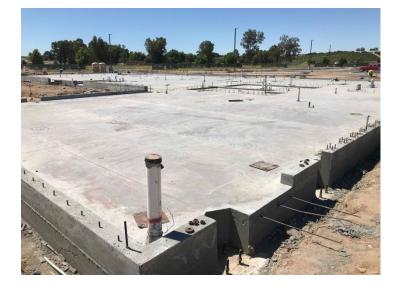

## **R&B Shultz Early Childhood Education Building**

**Work This Week:** The building slab has been poured. Curb work continues in the parking lot. The fire water line to the building was relocated and storm drain work continued.