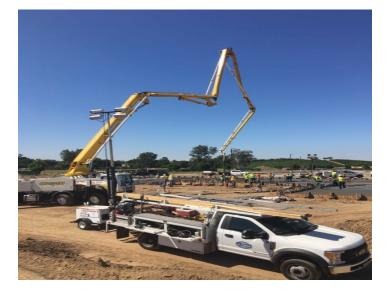

## **R&B Shultz Early Childhood Education Building**

**Work This Week:** The building slab has been poured. Curb work continues in the parking lot. The fire water line to the building was relocated and storm drain work continued.