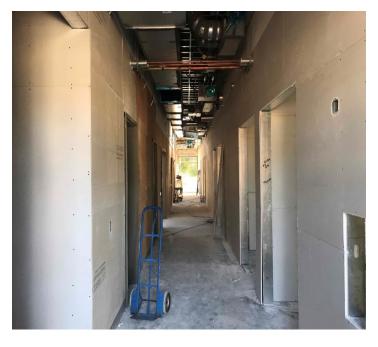

## **Data Center Project**

**Work This Week:** Scaffolding is up and the general contractor is working on the upper level of the building's paper and lathe. This will be the base for a 3-coat plaster system (scratch, brown, and plaster). Drywall is in full swing, and the big transfer switch was delivered June 27<sup>th</sup>.