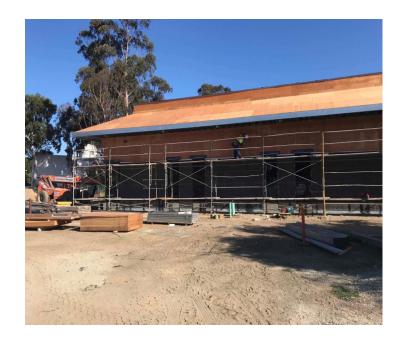

## **Data Center Project**

**Work This Week:** Scaffolding is up and the general contractor is working on the upper level of the building's paper and lathe. This will be the base for a 3-coat plaster system (scratch, brown, and plaster). Drywall is in full swing, and the big transfer switch was delivered June 27<sup>th</sup>.