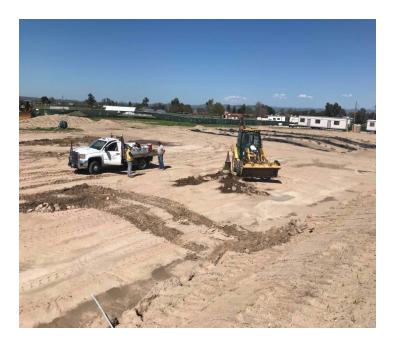

## **R&B Shultz Early Childhood Education Building**

**Work This Week:** Despite the rain, the well subcontractor was able to prep the existing well for abandonment. Next week, weather permitting, the waterline relocation is scheduled to begin.