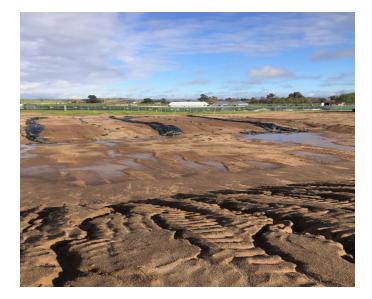

## **R&B Shultz Early Childhood Education Building**

**Work This Week:** Despite the rain, the well subcontractor was able to prep the existing well for abandonment. Next week, weather permitting, the waterline relocation is scheduled to begin.