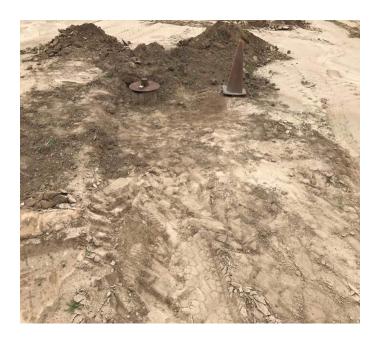

## **R&B Shultz Early Childhood Education Building**

**Work This Week:** Despite the rain, the well subcontractor was able to prep the existing well for abandonment. Next week, weather permitting, the waterline relocation is scheduled to begin.