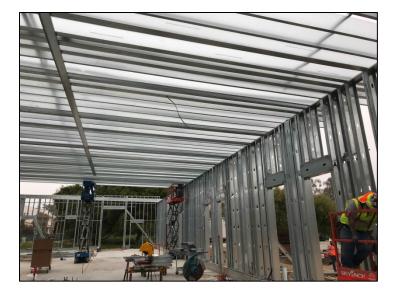

## **Data Center Project**

**Work this week:** This past week was 100% dedicated to the approval of the roof openings submittal and subsequent to that, roof joist installation (pics 1,2 & 3). Joists are the roof cross "beams" that are the support for everything on the roof. After this work is complete, it will be work on interior wall framing. Once that is complete, rough in (installation of Data Centers pipes, conduits, etc.) in walls can begin.