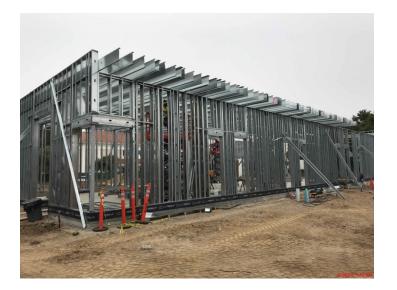

## **Data Center Project**

**Work this week:** This past week was 100% dedicated to the approval of the roof openings submittal and subsequent to that, roof joist installation (pics 1,2 & 3). Joists are the roof cross "beams" that are the support for everything on the roof. After this work is complete, it will be work on interior wall framing. Once that is complete, rough in (installation of Data Centers pipes, conduits, etc.) in walls can begin.