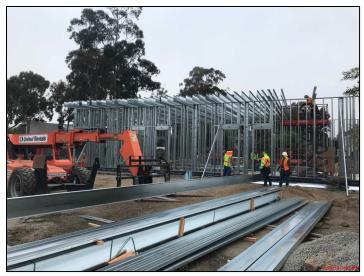

## **Data Center Project**

**Work this week:** This past week was 100% dedicated to the approval of the roof openings submittal and subsequent to that, roof joist installation (pics 1,2 & 3). Joists are the roof cross "beams" that are the support for everything on the roof. After this work is complete, it will be work on interior wall framing. Once that is complete, rough in (installation of Data Centers pipes, conduits, etc.) in walls can begin.