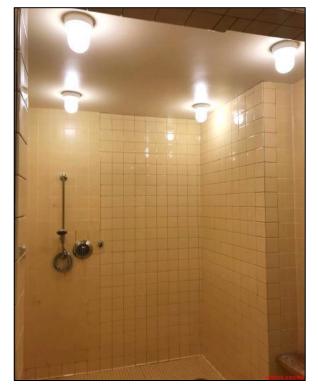

## Aquatics Center and 1000 Complex ADA Upgrades Project

Work this week: Construction crews are continuing to set tile at the competition pool. ADA upgrades and tile work in building 1100 has been completed. New door hardware is being installed in building 1100. Bulkhead anchors are being installed in the competition pool. Installation of the equipment in the pool equipment room is ongoing.