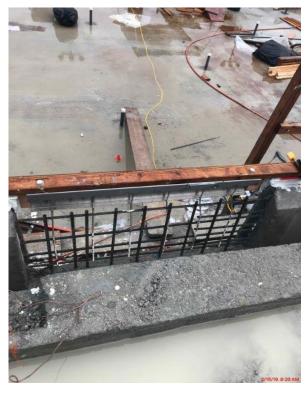

## Aquatics Center and 1000 Complex ADA Upgrades Project

Work this week: Construction crews are continuing to set tile at the competition pool. ADA upgrades and tile work in building 1100 has been completed. New door hardware is being installed in building 1100. Bulkhead anchors are being installed in the competition pool. Installation of the equipment in the pool equipment room is ongoing.