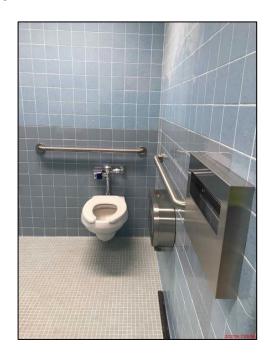

## Aquatics Center and 1000 Complex ADA Upgrades Project

Work this week: Construction crews are continuing to set tile at the competition pool. ADA upgrades and tile work in building 1100 has been completed. New door hardware is being installed in building 1100. Bulkhead anchors are being installed in the competition pool. Installation of the equipment in the pool equipment room is ongoing.