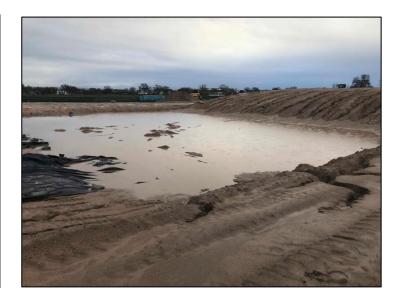

## R&B Shultz Early Childhood Education Building

**Work this week:** No change to the project this week. Site conditions remained the same as rain continued this week. AMG continues pumping the standing water off of the site, while we wait for a break in the weather.