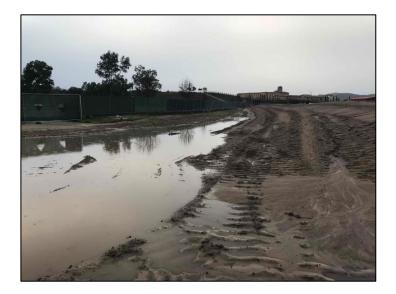

## R&B Shultz Early Childhood Education Building

**Work this week:** No change to the project this week. Site conditions remained the same as rain continued this week. AMG continues pumping the standing water off of the site, while we wait for a break in the weather.