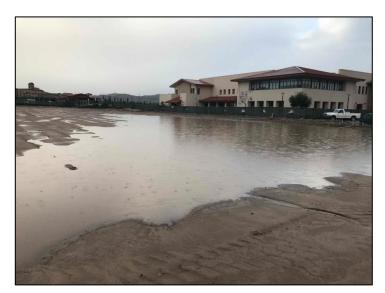

## R&B Shultz Early Childhood Education Building

**Work this week:** No change to the project this week. Site conditions remained the same as rain continued this week. AMG continues pumping the standing water off of the site, while we wait for a break in the weather.