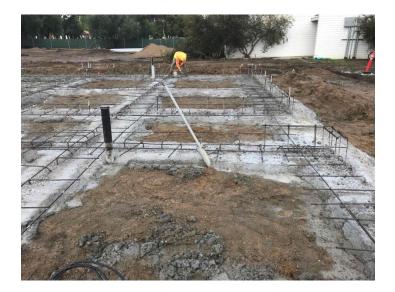

## **Data Center Project**

**Work this week:** Early this week crews installed all the grade beam rebar in preparation for inspection on Wednesday. In an effort to beat the rain, the construction team began to pour contract for the grade beams. The remainder of the week was spent setting rebar and hold-downs for Data Center's new curbs.