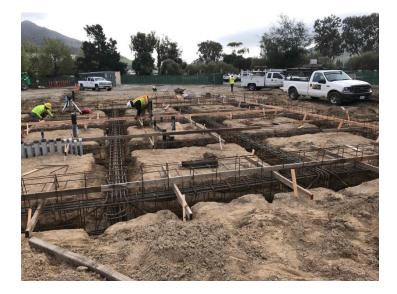

## **Data Center Project**

**Work this week:** Early this week crews installed all the grade beam rebar in preparation for inspection on Wednesday. In an effort to beat the rain, the construction team began to pour contract for the grade beams. The remainder of the week was spent setting rebar and hold-downs for Data Center's new curbs.