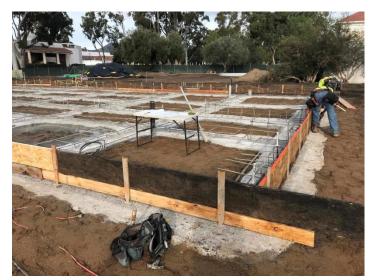

## **Data Center Project**

**Work this week:** Early this week crews installed all the grade beam rebar in preparation for inspection on Wednesday. In an effort to beat the rain, the construction team began to pour contract for the grade beams. The remainder of the week was spent setting rebar and hold-downs for Data Center's new curbs.