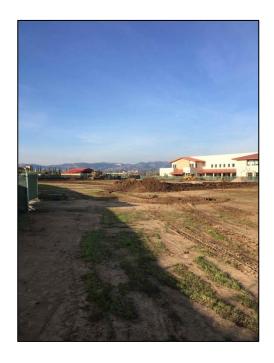

## **R&B Shultz Early Childhood Education Building**

**Work this week:** Earthwork equipment was delivered to the site this week. Existing underground utilities have been located in the parking area. Allowing over-excavation work to begin in the parking lot area. Clearing and grubbing has taken place at the building site. Construction trailers are on site.