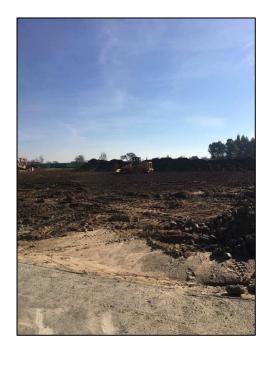

## **R&B Shultz Early Childhood Education Building**

**Work this week:** Earthwork equipment was delivered to the site this week. Existing underground utilities have been located in the parking area. Allowing over-excavation work to begin in the parking lot area. Clearing and grubbing has taken place at the building site. Construction trailers are on site.