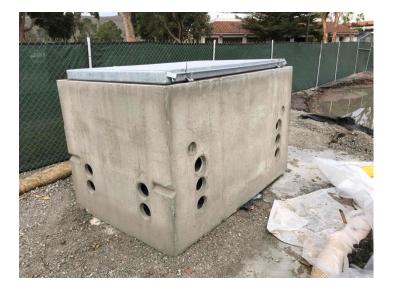

## **Data Center Project**

Work this week: Weather slowed progress of the site work, however, construction crews were able to open and inspect current condition and determine tie-in areas for the new utilities and are able to move forward. Next week crews will be trenching for our grade beams, plumbing & underslab electrical.