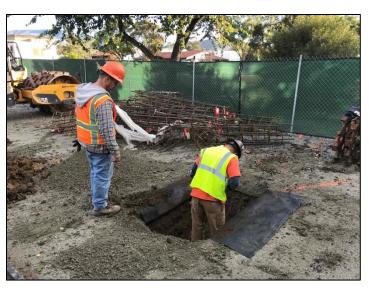

## **Data Center Project**

Work this week: Weather slowed progress of the site work, however, construction crews were able to open and inspect current condition and determine tie-in areas for the new utilities and are able to move forward. Next week crews will be trenching for our grade beams, plumbing & underslab electrical.