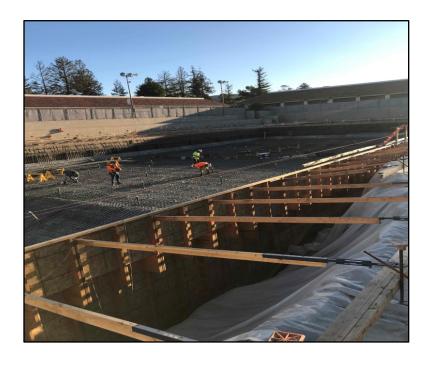

## Aquatics Center and 1000 Complex ADA Upgrades Project

Work this week: Construction crews have completed the competition pool reinforcement and have installed water stops around the drainage piping. Installation of the form for the steps in the teaching pool was completed. Competition-pool surge tank and teaching-pool surge tank reinforcement began. The forming of the tank walls in the pool equipment room began. Program transition from building 1100 to building 1000 began.