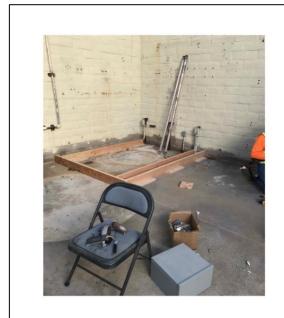

## Aquatics Center and 1000 Complex ADA Upgrades Project

Work this week: Construction crews have completed the competition pool reinforcement and have installed water stops around the drainage piping. Installation of the form for the steps in the teaching pool was completed. Competition-pool surge tank and teaching-pool surge tank reinforcement began. The forming of the tank walls in the pool equipment room began. Program transition from building 1100 to building 1000 began.