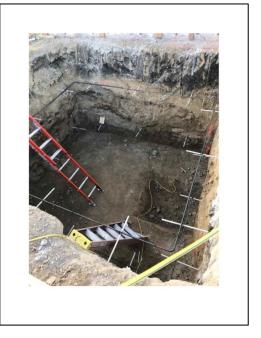

## Aquatics Center and 1000 Complex ADA Upgrades Project

Work this week: Construction crews have completed the competition pool reinforcement and have installed water stops around the drainage piping. Installation of the form for the steps in the teaching pool was completed. Competition-pool surge tank and teaching-pool surge tank reinforcement began. The forming of the tank walls in the pool equipment room began. Program transition from building 1100 to building 1000 began.