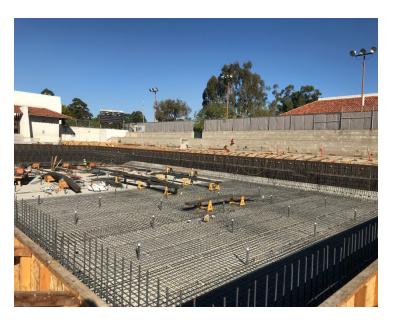

## Aquatics Center and 1000 Complex ADA Upgrades Project

**Work this week:** Construction crews are completing the competition pool reinforcement. Installation of the lights in the teaching pool , and the competition pool surge tank framing was completed. Punch list for buildings 1000 & 1300 are being completed.