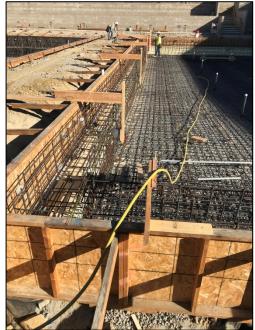

## Aquatics Center and 1000 Complex ADA Upgrades Project

**Work this week:** Construction crews are completing the competition pool reinforcement. Installation of the lights in the teaching pool , and the competition pool surge tank framing was completed. Punch list for buildings 1000 & 1300 are being completed.