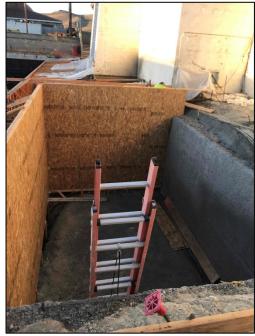

## Aquatics Center and 1000 Complex ADA Upgrades Project

**Work this week:** Construction crews are completing the competition pool reinforcement. Installation of the lights in the teaching pool , and the competition pool surge tank framing was completed. Punch list for buildings 1000 & 1300 are being completed.