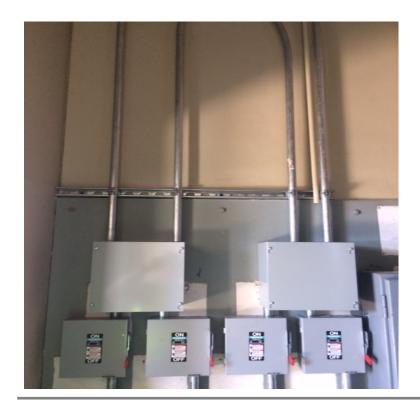

## 1000s Complex Roof/HVAC Replacement

**Work this week:** The roofing contractor completed installing the new roof on building 1300 this week. The electrical contractor has installed soft starters and disconnects in the 1000 building mechanical room for the exhaust fans. The mechanical contractor has completed the new platform for the HVAC unit and repainted the parapet flashing on building 1000.