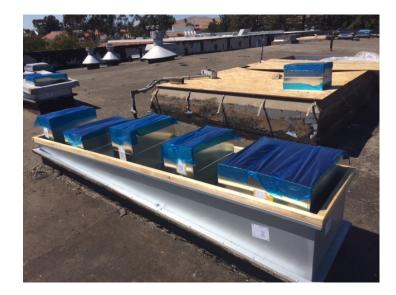

## 1000s Complex Roof/HVAC Replacement

**Work this week:** The roofing contractor completed installing the new roof on building 1300 this week. The electrical contractor has installed soft starters and disconnects in the 1000 building mechanical room for the exhaust fans. The mechanical contractor has completed the new platform for the HVAC unit and repainted the parapet flashing on building 1000.