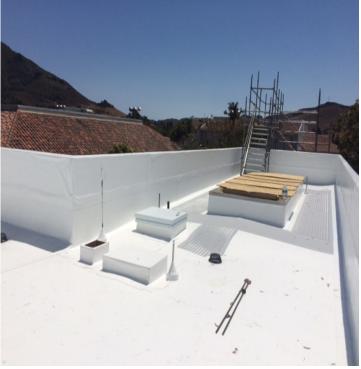

## 1000s Complex Roof/HVAC Replacement

**Work this week:** The roofing contractor completed installing the new roof on building 1300 this week. The electrical contractor has installed soft starters and disconnects in the 1000 building mechanical room for the exhaust fans. The mechanical contractor has completed the new platform for the HVAC unit and repainted the parapet flashing on building 1000.