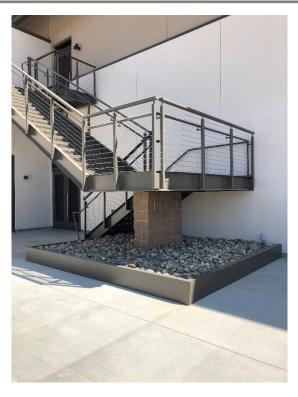

## **North County Campus Center**

Work this week: The landscape contractor has installed the river rock underneath the exterior stairs. Countertops in the workrooms and at the drinking fountains have been installed, and the sinks and drinking fountains are being installed. The standing desk and second floor reception desk countertops began installation and the vinyl flooring in the cafeteria has been completed.