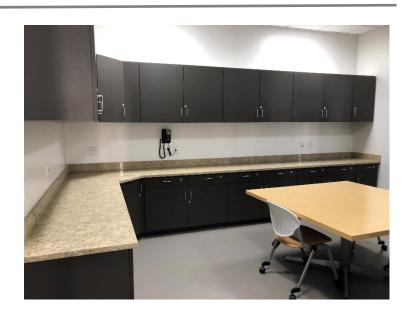

## **North County Campus Center**

Work this week: The landscape contractor has installed the river rock underneath the exterior stairs. Countertops in the workrooms and at the drinking fountains have been installed, and the sinks and drinking fountains are being installed. The standing desk and second floor reception desk countertops began installation and the vinyl flooring in the cafeteria has been completed.