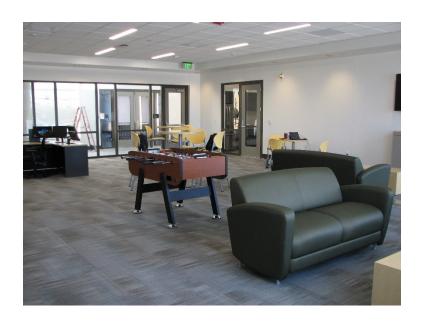

## **North County Campus Center**

Work this week: The landscape contractor has installed the river rock underneath the exterior stairs. Countertops in the workrooms and at the drinking fountains have been installed, and the sinks and drinking fountains are being installed. The standing desk and second floor reception desk countertops began installation and the vinyl flooring in the cafeteria has been completed.