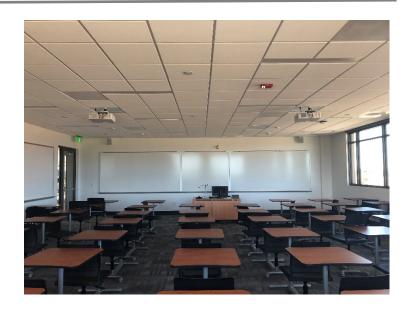

## **North County Campus Center**

Work this week: The contractors have begun to remove their trailers and storage containers. The electrician installed the exterior site light poles. Limestone floor tile has been grouted and caulked in the first floor lobby area. Quartz countertops are being installed at the drinking fountains and in the workrooms. The Audio/Visual contractor is installing the TV monitors and connecting the lecterns and presentation systems. The kitchen equipment contractor is continuing their installation in the serving and kitchen area.