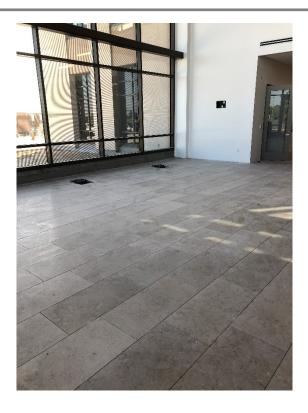

## **North County Campus Center**

Work this week: The contractors have begun to remove their trailers and storage containers. The electrician installed the exterior site light poles. Limestone floor tile has been grouted and caulked in the first floor lobby area. Quartz countertops are being installed at the drinking fountains and in the workrooms. The Audio/Visual contractor is installing the TV monitors and connecting the lecterns and presentation systems. The kitchen equipment contractor is continuing their installation in the serving and kitchen area.