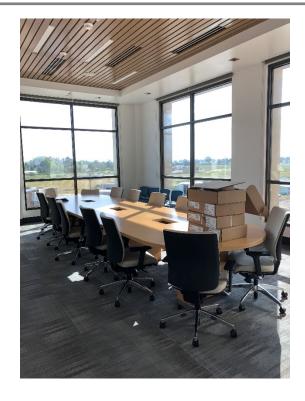

## **North County Campus Center**

Work this week: The contractors have begun to remove their trailers and storage containers. The electrician installed the exterior site light poles. Limestone floor tile has been grouted and caulked in the first floor lobby area. Quartz countertops are being installed at the drinking fountains and in the workrooms. The Audio/Visual contractor is installing the TV monitors and connecting the lecterns and presentation systems. The kitchen equipment contractor is continuing their installation in the serving and kitchen area.