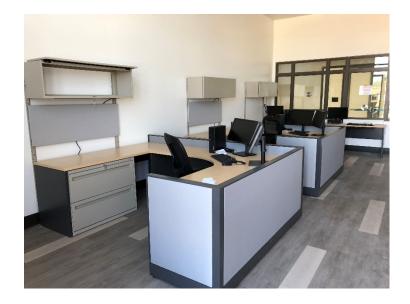

## North County Campus Center

**Work this week:** The limestone floor tile continues to be installed in the first floor lobby. Furniture has been installed throughout the building and the computer workstations are being installed. The vinyl flooring installation in the cafeteria began and is about 95% complete. The kitchen and serving area equipment is also being installed. The planters around the building were filled with soil and are ready for the landscape contractor to install irrigation and plants.