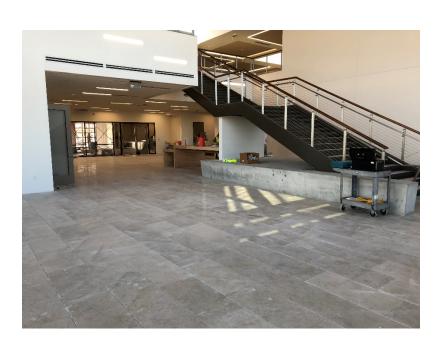

## North County Campus Center

**Work this week:** The limestone floor tile continues to be installed in the first floor lobby. Furniture has been installed throughout the building and the computer workstations are being installed. The vinyl flooring installation in the cafeteria began and is about 95% complete. The kitchen and serving area equipment is also being installed. The planters around the building were filled with soil and are ready for the landscape contractor to install irrigation and plants.