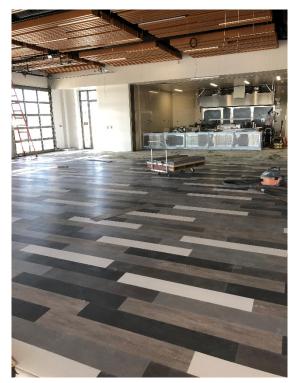

## North County Campus Center

**Work this week:** The limestone floor tile continues to be installed in the first floor lobby. Furniture has been installed throughout the building and the computer workstations are being installed. The vinyl flooring installation in the cafeteria began and is about 95% complete. The kitchen and serving area equipment is also being installed. The planters around the building were filled with soil and are ready for the landscape contractor to install irrigation and plants.