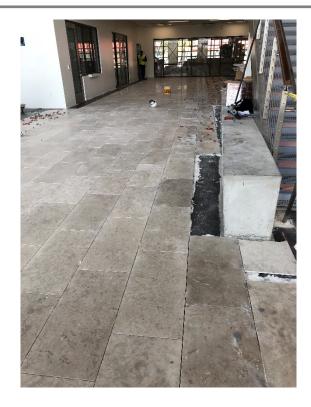

## **North County Campus Center**

Work this week: The limestone floor tile installation began this week in the first floor lobby. The asphalt road around the building was placed. The carpet floor tile was completed in the Public Safety areas. The glazing contractor was on site this week to install their door thresholds and ADA door hardware on the first floor doors. The electrical contractor is continuing to install their finish trim throughout the building. Furniture is continuing to be delivered and installed throughout the building.