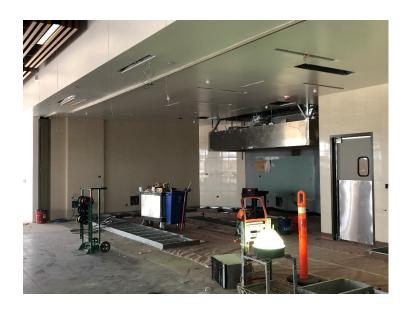

## **North County Campus Center**

Work this week: The limestone floor tile installation began this week in the first floor lobby. The asphalt road around the building was placed. The carpet floor tile was completed in the Public Safety areas. The glazing contractor was on site this week to install their door thresholds and ADA door hardware on the first floor doors. The electrical contractor is continuing to install their finish trim throughout the building. Furniture is continuing to be delivered and installed throughout the building.