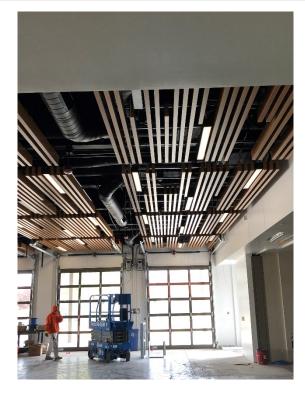

## **North County Campus Center**

Work this week: Lighting fixtures, ceiling grid and tile have been installed in the cafeteria. Wall and floor tile installation has continued in the kitchen serving area. Carpet and floor tile was installed in the first floor corridor and in the second floor lobby area. Layout of the limestone floor tile has begun in the first floor lobby entrance. The ADA striping in the parking lot was completed and the elevator was inspected and signed off by the State Inspector. The bookstore furniture was delivered and assembled.