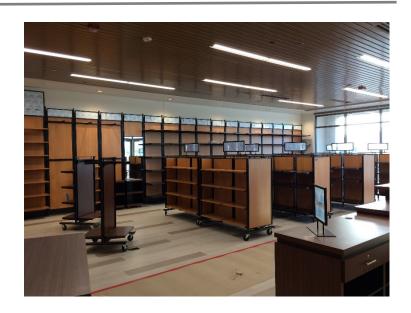

## **North County Campus Center**

Work this week: Lighting fixtures, ceiling grid and tile have been installed in the cafeteria. Wall and floor tile installation has continued in the kitchen serving area. Carpet and floor tile was installed in the first floor corridor and in the second floor lobby area. Layout of the limestone floor tile has begun in the first floor lobby entrance. The ADA striping in the parking lot was completed and the elevator was inspected and signed off by the State Inspector. The bookstore furniture was delivered and assembled.