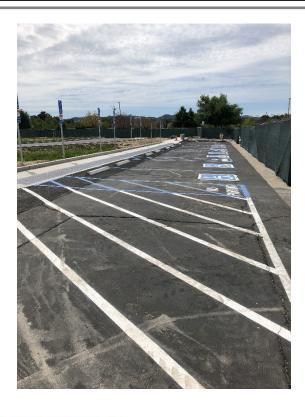

## **North County Campus Center**

Work this week: Lighting fixtures, ceiling grid and tile have been installed in the cafeteria. Wall and floor tile installation has continued in the kitchen serving area. Carpet and floor tile was installed in the first floor corridor and in the second floor lobby area. Layout of the limestone floor tile has begun in the first floor lobby entrance. The ADA striping in the parking lot was completed and the elevator was inspected and signed off by the State Inspector. The bookstore furniture was delivered and assembled.