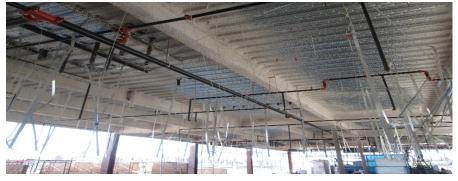

## **North County Campus Center**

**Work this week:** The framing/plaster contractor continues interior and exterior framing at the first and second floors. The electrician continues installation of conduit, cable trays, and rough-in for cameras and conduit at the first and second floors. Wood nailers are being installed at the high roof and exterior windows, and the plumber continues roof-drain piping installation. At the second floor, HVAC ductwork installation and fire protection piping continues, and the concrete contractor continued setting forms and installing foam for the roof top equipment pads.