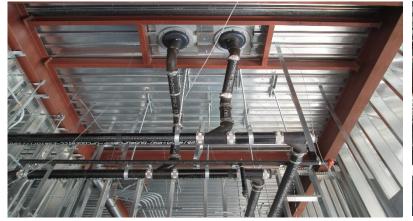

## **North County Campus Center**

**Work this week:** The framing/plaster contractor continues interior and exterior framing at the first and second floors. The electrician continues installation of conduit, cable trays, and rough-in for cameras and conduit at the first and second floors. Wood nailers are being installed at the high roof and exterior windows, and the plumber continues roof-drain piping installation. At the second floor, HVAC ductwork installation and fire protection piping continues, and the concrete contractor continued setting forms and installing foam for the roof top equipment pads.