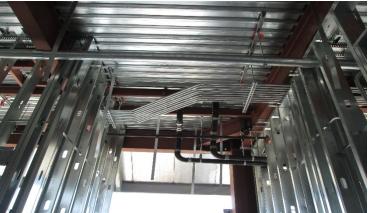

## **North County Campus Center**

**Work this week:** The framing/plaster contractor continues interior and exterior framing at the first and second floors. The electrician continues installation of conduit, cable trays, and rough-in for cameras and conduit at the first and second floors. Wood nailers are being installed at the high roof and exterior windows, and the plumber continues roof-drain piping installation. At the second floor, HVAC ductwork installation and fire protection piping continues, and the concrete contractor continued setting forms and installing foam for the roof top equipment pads.