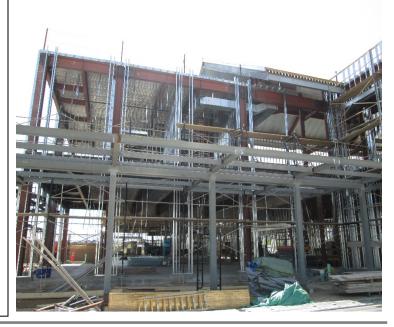

## **North County Campus Center**

**Work this week:** The framing/plaster contractor continues interior and exterior framing at the first and second floors. The electrician continues installation of conduit, cable trays, and rough-in for cameras and conduit at the first and second floors. Wood nailers are being installed at the high roof and exterior windows, and the plumber continues roof-drain piping installation. At the second floor, HVAC ductwork installation and fire protection piping continues, and the concrete contractor continued setting forms and installing foam for the roof top equipment pads.