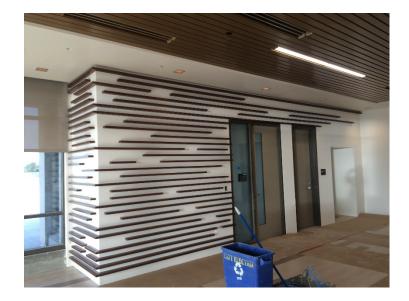

## North County Campus Center

**Work this week:** The feature wall has been installed and painted in the bookstore. The floor and wall tile has begun to be installed in the kitchen and cafeteria serving area. The traffic coating was installed on the roof terrace area. The concrete contractor has poured the last of the site concrete, and the electrician has continued working on installing the lighting and cables in the cafeteria area. The fire alarm system has begun to be tested.