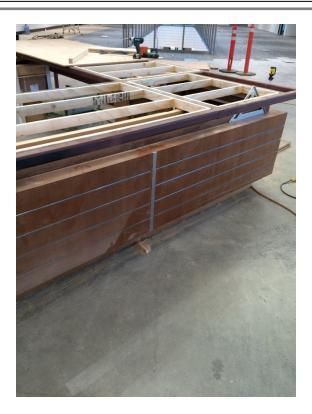

## North County Campus Center

**Work this week:** The cafeteria equipment began to be set in the serving area. The reception desk on the second floor has been installed. Concrete sections and curbs were placed on the east side of the building. The walk-off mat was installed at the main lobby door entrance; while the Mechanical, Electrical, & Plumbing contractors have continued to install their finish trim throughout the first floor. The vinyl flooring has been placed in the bookstore and the base will follow shortly.