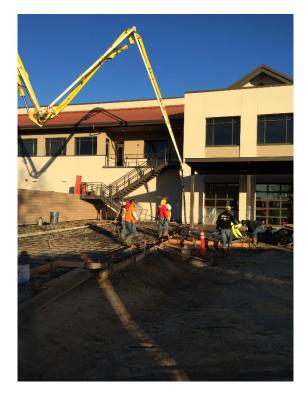

## North County Campus Center

**Work this week:** The cafeteria equipment began to be set in the serving area. The reception desk on the second floor has been installed. Concrete sections and curbs were placed on the east side of the building. The walk-off mat was installed at the main lobby door entrance; while the Mechanical, Electrical, & Plumbing contractors have continued to install their finish trim throughout the first floor. The vinyl flooring has been placed in the bookstore and the base will follow shortly.