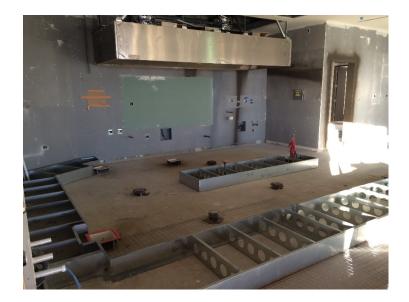

## North County Campus Center

**Work this week:** The cafeteria equipment began to be set in the serving area. The reception desk on the second floor has been installed. Concrete sections and curbs were placed on the east side of the building. The walk-off mat was installed at the main lobby door entrance; while the Mechanical, Electrical, & Plumbing contractors have continued to install their finish trim throughout the first floor. The vinyl flooring has been placed in the bookstore and the base will follow shortly.