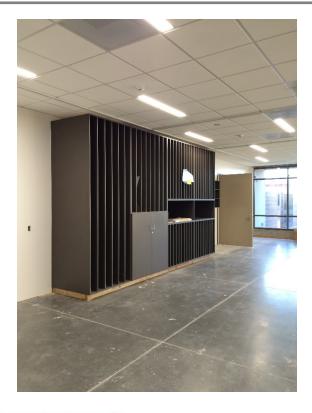

## North County Campus Center

Work this week: The casework has continued to be installed throughout the building, the handrail was completed around the second floor opening, and the carpet was able to be completed in the computer lobby area. The ceiling grid began to be installed in the Kitchen area. The glazing contractor was on site caulking around windows and door frames this week, and the site concrete contractor continued to place rebar and form their curbs.