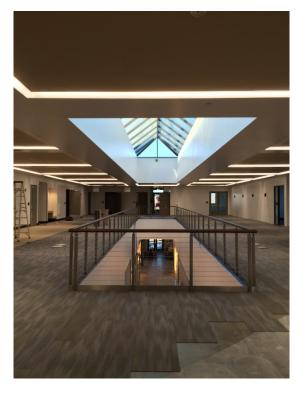

## North County Campus Center

Work this week: The casework has continued to be installed throughout the building, the handrail was completed around the second floor opening, and the carpet was able to be completed in the computer lobby area. The ceiling grid began to be installed in the Kitchen area. The glazing contractor was on site caulking around windows and door frames this week, and the site concrete contractor continued to place rebar and form their curbs.