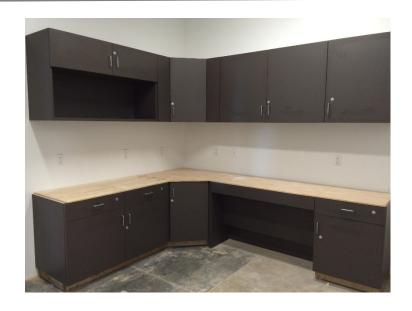

## North County Campus Center

Work this week: The casework has continued to be installed throughout the building, the handrail was completed around the second floor opening, and the carpet was able to be completed in the computer lobby area. The ceiling grid began to be installed in the Kitchen area. The glazing contractor was on site caulking around windows and door frames this week, and the site concrete contractor continued to place rebar and form their curbs.