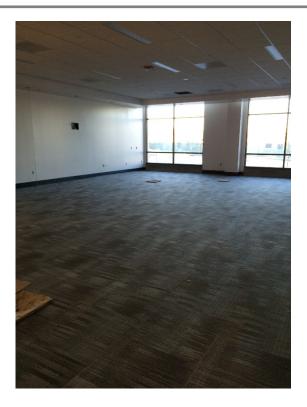

## **North County Campus Center**

Work this week: The casework has been delivered into the building and has begun to be installed in their respective rooms. The tile contractor has placed his tile in the interior stair treads; while the painter painted all components in the cafeteria ceiling. Work continues in the kitchen, lockers have been installed and the flooring contractor has continued to place carpet in the first floor.