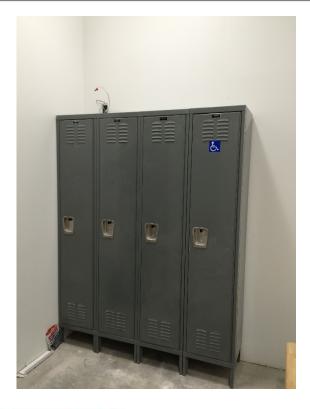

## **North County Campus Center**

Work this week: The casework has been delivered into the building and has begun to be installed in their respective rooms. The tile contractor has placed his tile in the interior stair treads; while the painter painted all components in the cafeteria ceiling. Work continues in the kitchen, lockers have been installed and the flooring contractor has continued to place carpet in the first floor.