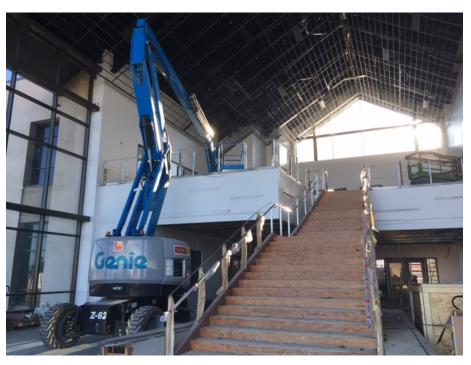

## North County Campus Center

**Work this week:** The plumbing contractor has continued to set finishes in the first floor restrooms. The glaziers set lights in the interior doors and door hardware has continued to be installed. Electricians continue to install their light fixtures and fire alarm devices in the ceilings on the second floor. The ceiling contractor continued to install his seismic wires and grid throughout the building. Site grading has continued around the exterior of the building.

No access into fenced construction zone Moderate noise from equipment Parking Lot 10-minor loss of spaces None None Dust control being performed

TOGETHER, BUILDING VALUE EVERY DAY.