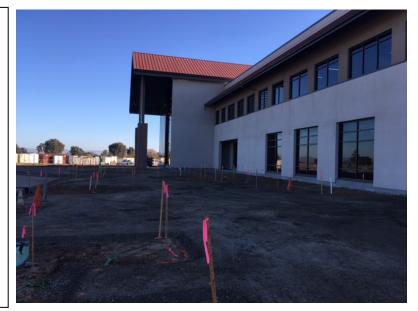

## North County Campus Center

**Work this week:** The plumbing contractor has continued to set finishes in the first floor restrooms. The glaziers set lights in the interior doors and door hardware has continued to be installed. Electricians continue to install their light fixtures and fire alarm devices in the ceilings on the second floor. The ceiling contractor continued to install his seismic wires and grid throughout the building. Site grading has continued around the exterior of the building.

No access into fenced construction zone Moderate noise from equipment Parking Lot 10-minor loss of spaces None None Dust control being performed

TOGETHER, BUILDING VALUE EVERY DAY.